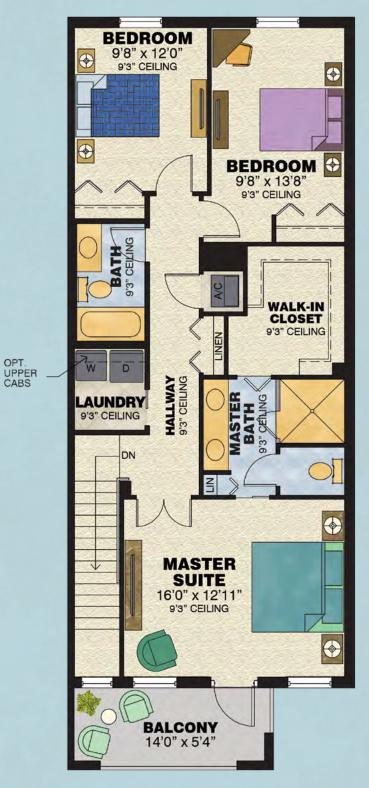

## COURTYARD HOMES

Escala

3 Bedrooms, 2<sup>1/2</sup> Baths, 2-Car Garage

**FIRST FLOOR PLAN** 

SECOND FLOOR PLAN

| First Floor       | 581 S.F.   |
|-------------------|------------|
| Second Floor      | 962 S.F.   |
| Total Living Area | 1,543 S.F. |
| 2-Car Garage      | 430 S.F.   |
| Entry             | 90 S.F.    |
| Balcony           | 90 S.F.    |
| Total             | 2,153 S.F. |