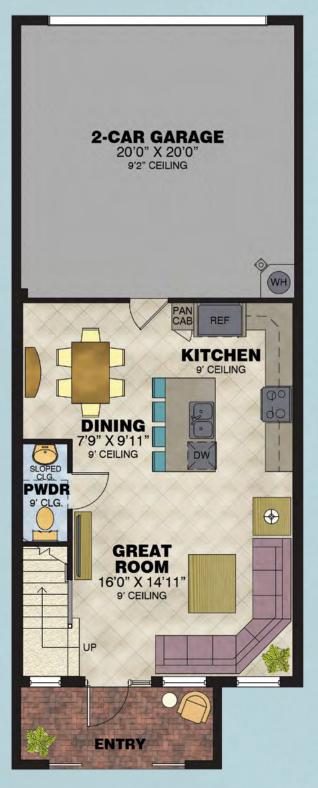

## COURTYARD HOMES

Escala

3 Bedrooms, 2<sup>1/2</sup> Baths, 2-Car Garage

**FIRST FLOOR PLAN** 

SECOND FLOOR PLAN

| First Floor       | 581 S.F.   |
|-------------------|------------|
| Second Floor      | 962 S.F.   |
| Total Living Area | 1,543 S.F. |
| 2-Car Garage      | 430 S.F.   |
| Entry             | 90 S.F.    |
| Balcony           | 90 S.F.    |
| Total             | 2,153 S.F. |