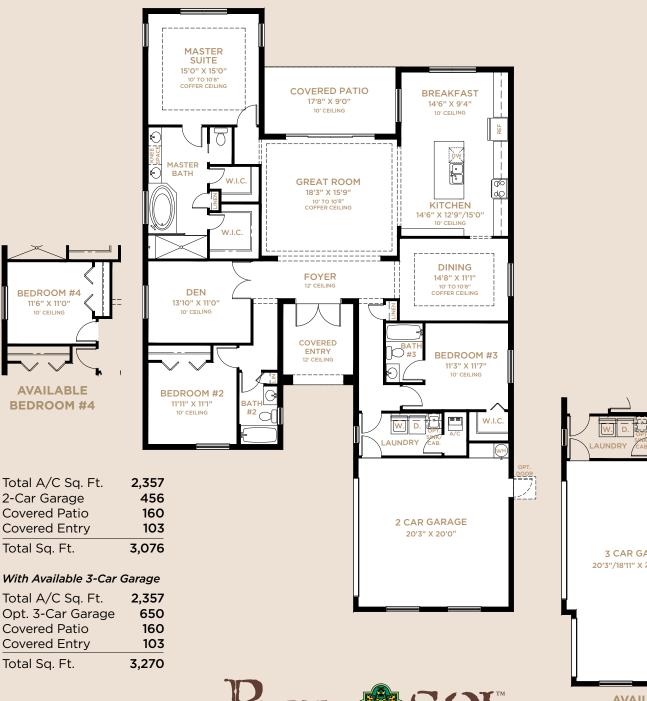

## **MONACO**

3-4 Bedrooms, 3 Baths, 2-3 Car Garage

**PALM BEACH** 

PALM BEACH (WITH 3-CAR GARAGE)

**MISSION** 

**MISSION (WITH 3-CAR GARAGE)** 

Plans are preliminary and subject to change. It is understood by the purchaser that all furnishings, draperies, mirror work, wallpaper and decorator items shown in the models, are for display purposes only and are not included in the purchase price. Landscaping may vary as to maturity, specifications and number. Electrical, cable T.V., data and phone outlets may vary in quantity, type and location from what is shown in the model. © Minto Communities, LLC 2014. All rights reserved. Content may not be reproduced, copied, altered, distributed, stored or transferred in any form or by any means without express written permission. Artist's renderings, diensions, specifications, prices and features are approximate and subject to change without notice.