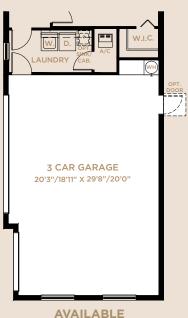

## MONACO

3-4 Bedrooms, 3 Baths, 2-3 Car Garage

3 CAR GARAGE

Plans are preliminary and subject to change. It is understood by the purchaser that all furnishings, draperies, mirror work, wallpaper and decorator items shown in the models, are for display purposes only and are not included in the purchase price. Landscaping may vary as to maturity, specifications and number. Electrical, cable TV, data and phone outlets may vary in quantity, type and location from what is shown in the model. © Minto Communities, LLC 2014. All rights reserved. Content may not be reproduced, copied, altered, distributed, stored or transferred in any form or by any means without express written permission. Artist's renderings, dimensions, specifications, prices and features are approximate and subject to change without notice. Minto, the Minto logo, PortoSol and the PortoSol logo are trademarks of Minto Communities, LLC and/or its affiliates. CGCIS19880. 12/14. 50-2357R