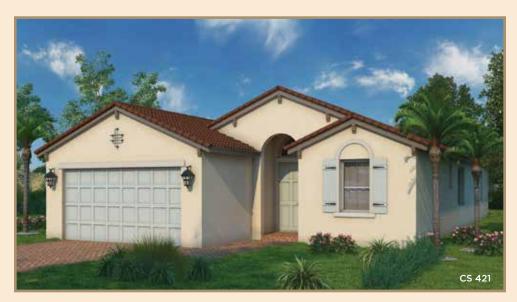

## **BARCELONA**

2-3 Bedrooms, 21/2-3 Baths, 2-Car Garage

| Total A/C Sq. Ft. | 2,032 |
|-------------------|-------|
| Garage            | 427   |
| Covered Patio     | 261   |
| Covered Entry     | 35    |
| Total Sq. Ft.     | 2,755 |