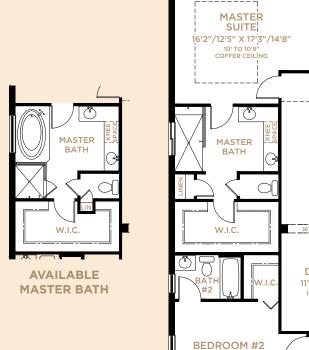

**BEDROOM #3** 

Plans are preliminary and subject to change. It is understood by the purchaser that all furnishings, draperies, mirror work, wallpaper and decorator items shown in the models, are for display purposes only and are not included in the purchase price. Landscaping may vary as to maturity, specifications and number. Electrical, cable TV., data and phone outlets may vary in quantity, type and location from what is shown in the model. © Minto Communities, LLC 2014. All rights reserved. Content may not be reproduced, copied, altered, distributed, stored or transferred in any form or by any means without express written permission. Artist's renderings, dimensions, specifications, prices and features are approximate and subject to change without notice. Minto, the Minto logo, PortoSol and the PortoSol logo are trademarks of Minto Communities, LLC and/or its affiliates. CGC1519880. 12/14. 40-2032L