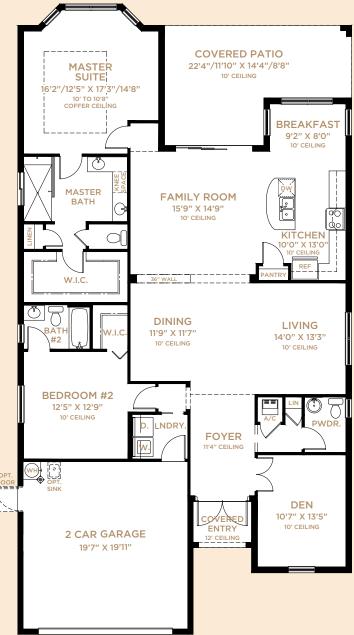

## **BARCELONA**

2-3 Bedrooms, 21/2-3 Baths, 2-Car Garage

| Total A/C Sq. Ft. | 2,032 |
|-------------------|-------|
| Garage            | 427   |
| Covered Patio     | 261   |
| Covered Entry     | 35    |
| Total Sq. Ft.     | 2,755 |