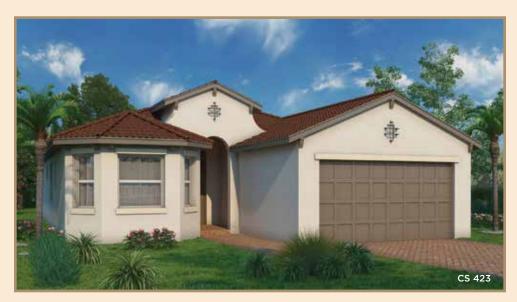

## RADIANCE COLLECTION

## **ATHENS**

2-3 Bedrooms, 2 Baths, 2-Car Garage

| Total A/C Sq. Ft. | 1,895 |
|-------------------|-------|
| Garage            | 406   |
| Covered Patio     | 223   |
| Covered Entry     | 55    |
| Total Sq. Ft.     | 2,579 |