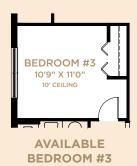

## **ATHENS**

2-3 Bedrooms, 2 Baths, 2-Car Garage

| Total A/C Sq. Ft. | 1,895 |
|-------------------|-------|
| Garage            | 406   |
| Covered Patio     | 223   |
| Covered Entry     | 55    |
| Total Sq. Ft.     | 2,579 |