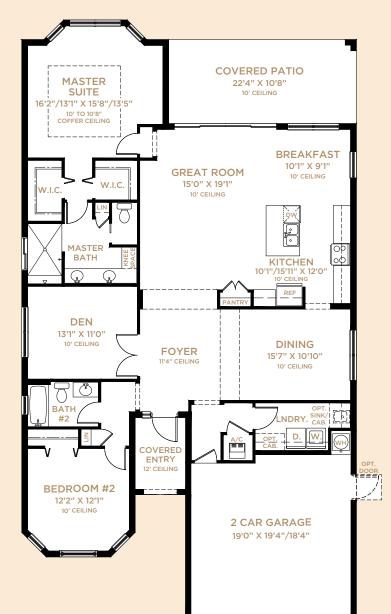

## **ATHENS**

2-3 Bedrooms, 2 Baths, 2-Car Garage

| Total A/C Sq. Ft. | 1,895 |
|-------------------|-------|
| Garage            | 406   |
| Covered Patio     | 223   |
| Covered Entry     | 55    |
| Total Sq. Ft.     | 2,579 |