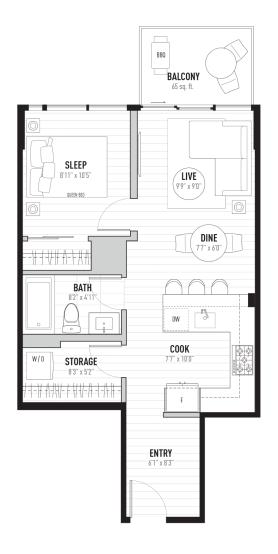

## 1 BEDROOM | 1 BATH 561 SQ. FT.

Subject to the disclosure requirements set out in the Condominium Property Act (Alberta) (if applicable), the Developer reserves the right to make revisions it deems appropriate in its sole discretion to all plans, dimensions and specifications provided, including but not limited to column locations and window location and size. Actual usable floor space may vary from the stated floor area. The purchase price does not include any furniture. Renderings are artist's concepts only. This drawing contains information which is proprietary to and is the property of the Developer and may not be used, reproduced or disclosed in any manner other than in relation to the purchase of a condominium unit within this project without the permission of the Developer. E. & 0. E. March 2018. Pricing subject to change without notice.