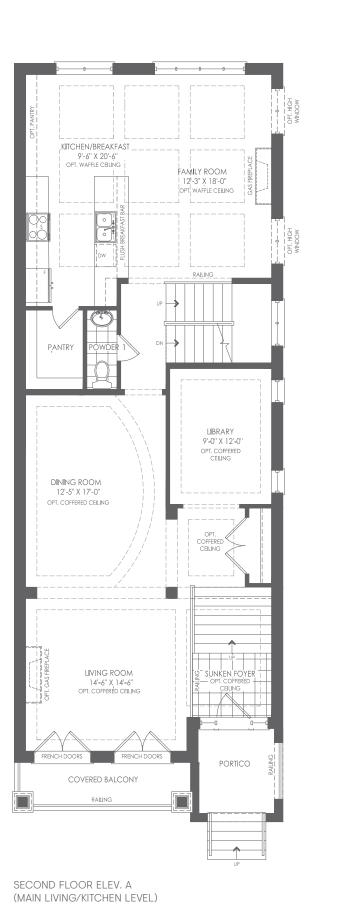

#### 3-CAR PARKING OPTION

OPTIONAL GROUND FLOOR ELEV. A

SECOND FLOOR ELEV. A
(MAIN LIVING/KITCHEN LEVEL)

THIRD FLOOR ELEV. A

OPTIONAL THIRD FLOOR ELEV. A 4 BEDROOM PLAN

All plans, dimensions and specifications are subject to change without notice. Actual useable floor space may vary from the stated floor area. Column locations, window locations and sizes may vary and are subject to change without notice. Renderings are artist's concept only E. & . O. E.

# FITZPATRICK A 3705 SQ.FT. | B 3723 SQ.FT.

GROUND FLOOR ELEV. A

MASTER BEDROOM 12'-6" X 18'-2" OPT.16" TRAY CEILING BEDROOM 3 11'-5" X 13'-6"