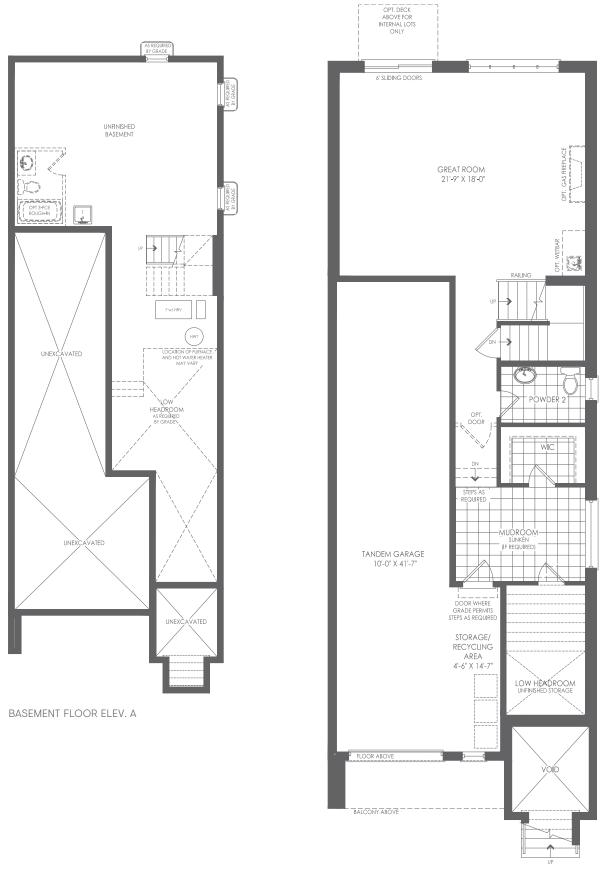

#### 2-CAR PARKING OPTION

#### 3-CAR PARKING OPTION

OPTIONAL GROUND FLOOR ELEV. A

SECOND FLOOR ELEV. A
(MAIN LIVING/KITCHEN LEVEL)

THIRD FLOOR ELEV. A

OPTIONAL THIRD FLOOR ELEV. A 4 BEDROOM PLAN

All plans, dimensions and specifications are subject to change without notice. Actual useable floor space may vary from the stated floor area. Column locations, window locations and sizes may vary and are subject to change without notice. Renderings are artist's concept only E. & . O. E.