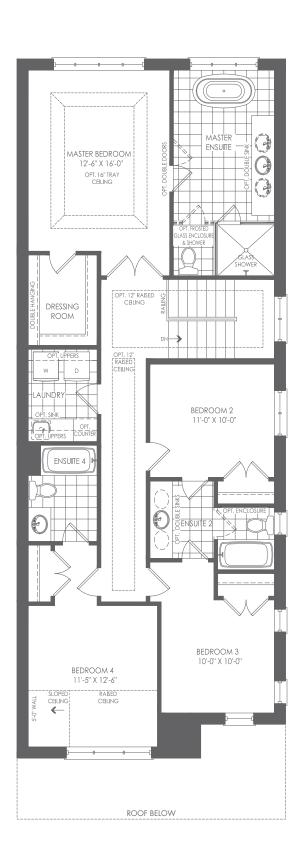

#### 3-CAR PARKING OPTION

OPTIONAL GROUND FLOOR ELEV. A

SECOND FLOOR ELEV. A
(MAIN LIVING/KITCHEN LEVEL)

THIRD FLOOR ELEV. A

OPTIONAL THIRD FLOOR ELEV. A 4 BEDROOM PLAN

All plans, dimensions and specifications are subject to change without notice. Actual useable floor space may vary from the stated floor area. Column locations, window locations and sizes may vary and are subject to change without notice. Renderings are artist's concept only E. & . O. E.

# FITZPATRICK A 3705 SQ.FT. | B 3723 SQ.FT.

GROUND FLOOR ELEV. A

MASTER BEDROOM 12'-6" X 18'-2" OPT.16" TRAY CEILING BEDROOM 3 11'-5" X 13'-6"

### FLEX PLAN OPTIONS

OPTIONAL THIRD FLOOR ELEV. A 4 BEDROOM PLAN

THIRD FLOOR ELEV. A