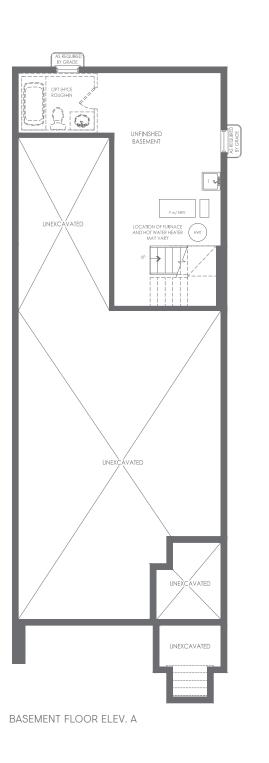

#### 3-CAR PARKING OPTION

OPTIONAL GROUND FLOOR ELEV. A

SECOND FLOOR ELEV. A
(MAIN LIVING/KITCHEN LEVEL)

THIRD FLOOR ELEV. A

OPTIONAL THIRD FLOOR ELEV. A 4 BEDROOM PLAN

All plans, dimensions and specifications are subject to change without notice. Actual useable floor space may vary from the stated floor area. Column locations, window locations and sizes may vary and are subject to change without notice. Renderings are artist's concept only E. & . O. E.

GROUND FLOOR ELEV. A