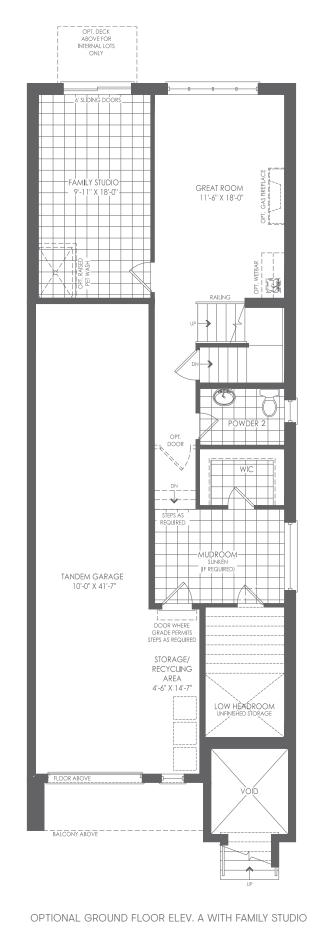

#### 3-CAR PARKING OPTION

OPTIONAL GROUND FLOOR ELEV. A

SECOND FLOOR ELEV. A
(MAIN LIVING/KITCHEN LEVEL)

THIRD FLOOR ELEV. A

OPTIONAL THIRD FLOOR ELEV. A 4 BEDROOM PLAN

All plans, dimensions and specifications are subject to change without notice. Actual useable floor space may vary from the stated floor area. Column locations, window locations and sizes may vary and are subject to change without notice. Renderings are artist's concept only E. & . O. E.

GROUND FLOOR ELEV. A

### FLEX PLAN OPTIONS

OPTIONAL THIRD FLOOR ELEV. A 4 BEDROOM PLAN

THIRD FLOOR ELEV. A