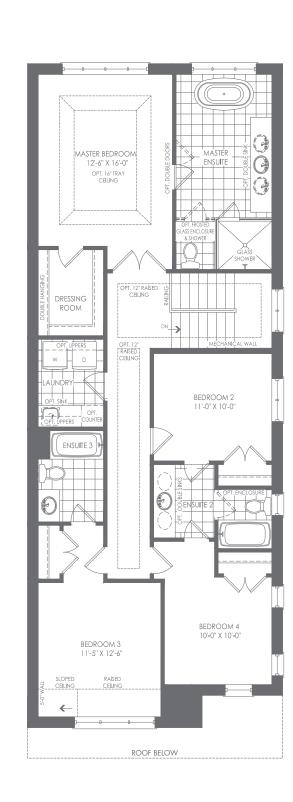

#### 3-CAR PARKING OPTION

OPTIONAL GROUND FLOOR ELEV. A

SECOND FLOOR ELEV. A
(MAIN LIVING/KITCHEN LEVEL)

THIRD FLOOR ELEV. A

OPTIONAL THIRD FLOOR ELEV. A 4 BEDROOM PLAN

All plans, dimensions and specifications are subject to change without notice. Actual useable floor space may vary from the stated floor area. Column locations, window locations and sizes may vary and are subject to change without notice. Renderings are artist's concept only E. & . O. E.

### FLEX PLAN OPTIONS

OPTIONAL THIRD FLOOR ELEV. A 4 BEDROOM PLAN

THIRD FLOOR ELEV. A