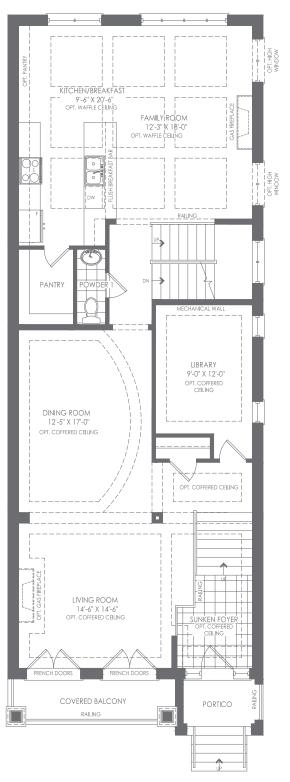

## FITZPATRICK FLEXPLAN OPTIONS

A 3705 SQ.FT. | B 3723 SQ.FT.

#### 3-CAR PARKING OPTION

OPTIONAL GROUND FLOOR ELEV. A

SECOND FLOOR ELEV. A
(MAIN LIVING/KITCHEN LEVEL)

THIRD FLOOR ELEV. A

OPTIONAL THIRD FLOOR ELEV. A 4 BEDROOM PLAN

All plans, dimensions and specifications are subject to change without notice. Actual useable floor space may vary from the stated floor area. Column locations, window locations and sizes may vary and are subject to change without notice. Renderings are artist's concept only E. & . O. E.

GROUND FLOOR ELEV. A