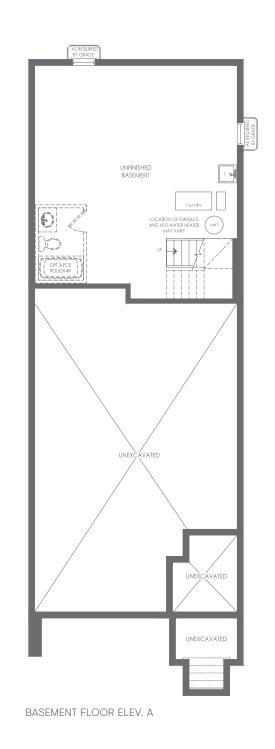

## FITZPATRICK FLEXPLAN OPTIONS

A 3705 SQ.FT. | B 3723 SQ.FT.

#### 2-CAR PARKING OPTION





#### 3-CAR PARKING OPTION











OPTIONAL GROUND FLOOR ELEV. A

SECOND FLOOR ELEV. A
(MAIN LIVING/KITCHEN LEVEL)

THIRD FLOOR ELEV. A

OPTIONAL THIRD FLOOR ELEV. A 4 BEDROOM PLAN

All plans, dimensions and specifications are subject to change without notice. Actual useable floor space may vary from the stated floor area. Column locations, window locations and sizes may vary and are subject to change without notice. Renderings are artist's concept only E. & . O. E.

GROUND FLOOR ELEV. A

# FITZPATRICK A 3705 SQ.FT. | B 3723 SQ.FT.



GROUND FLOOR ELEV. A



MASTER BEDROOM 12'-6" X 18'-2" OPT.16" TRAY CEILING BEDROOM 3 11'-5" X 13'-6"

### FLEX PLAN OPTIONS





OPTIONAL THIRD FLOOR ELEV. A 4 BEDROOM PLAN

THIRD FLOOR ELEV. A