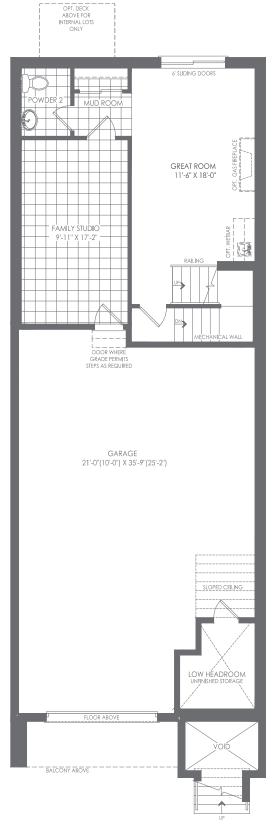

# FITZPATRICK A 3705 SQ.FT. | B 3723 SQ.FT.

GROUND FLOOR ELEV. A

MASTER BEDROOM 12'-6" X 18'-2" OPT.16" TRAY CEILING BEDROOM 3 11'-5" X 13'-6"