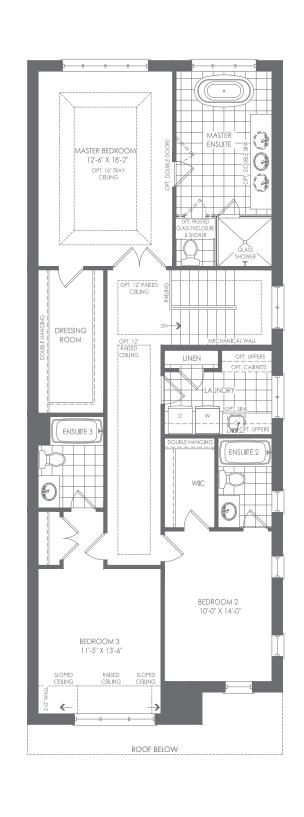

# FITZPATRICK A 3705 SQ.FT. | B 3723 SQ.FT.

GROUND FLOOR ELEV. A

MASTER BEDROOM 12'-6" X 18'-2" OPT.16" TRAY CEILING BEDROOM 3 11'-5" X 13'-6"