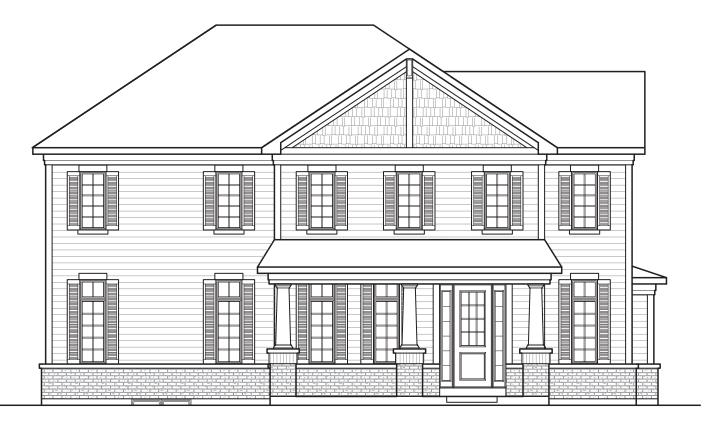

## **BEDROOM 4** 11'6" X 12'0" GREAT ROOM 13'0" X 17'4" **BEDROOM 2** 12'0" X 11'0" **BEDROOM 3** 14'4" (15'4") X 11'8" **DINING ROOM** 14'0"(14'4") X 11'0" SECOND FLOOR PLAN ELEV. C **FOYER** PORCH DEN **GARAGE** 9'6" X 10'0" PWD. 18'6" X 20'0" MAIN FLOOR PLAN ELEV. C UNFINISHED BASEMENT **MECHANICAL** AREA UNEX. UNFINISHED **BASEMENT** UNEXCAVATED **BASEMENT FLOOR PLAN ELEV. C**





FRONT ELEVATION A ARTS & CRAFTS



LEFT ELEVATION A ARTS & CRAFTS



Elevation A - 2431 sq. ft. Elevation B & C - 2482 sq. ft.



FRONT ELEVATION B CAPE COD



LEFT ELEVATION B CAPE COD





FRONT ELEVATION C **GEORGIAN** 



**LEFT ELEVATION C GEORGIAN**