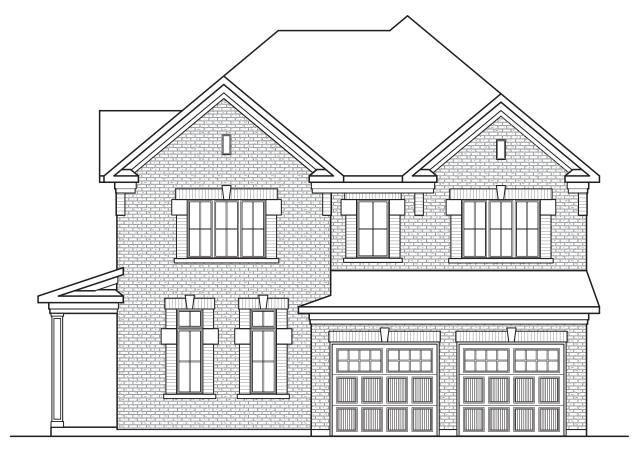

FRONT ELEVATION A ARTS & CRAFTS

LEFT ELEVATION A ARTS & CRAFTS

Elevation A - 2431 sq. ft. Elevation B & C - 2482 sq. ft.

FRONT ELEVATION B CAPE COD

LEFT ELEVATION B CAPE COD

FRONT ELEVATION C **GEORGIAN** 