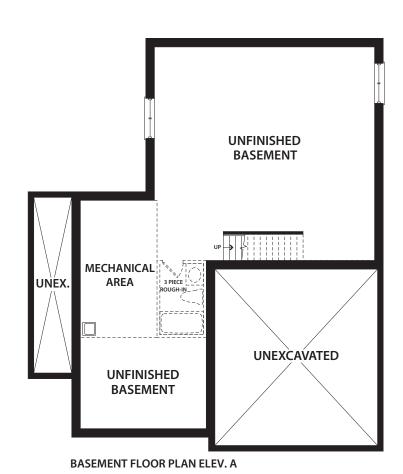

## **BEDROOM 4** 11'6" X 12'0" GREAT ROOM 13'0" X 17'4" **BEDROOM 2** 12'0" X 11'0" **BEDROOM 3** 14'4" (15'4") X 11'8" **DINING ROOM** 14'0"(14'4") X 11'0" SECOND FLOOR PLAN ELEV. C **FOYER** PORCH DEN **GARAGE** 9'6" X 10'0" PWD. 18'6" X 20'0" MAIN FLOOR PLAN ELEV. C UNFINISHED BASEMENT **MECHANICAL** AREA UNEX. UNFINISHED **BASEMENT** UNEXCAVATED **BASEMENT FLOOR PLAN ELEV. C**





FRONT ELEVATION A ARTS & CRAFTS



LEFT ELEVATION A ARTS & CRAFTS



Elevation A - 2431 sq. ft. Elevation B & C - 2482 sq. ft.



FRONT ELEVATION B CAPE COD



LEFT ELEVATION B CAPE COD





FRONT ELEVATION C **GEORGIAN** 



**LEFT ELEVATION C GEORGIAN**