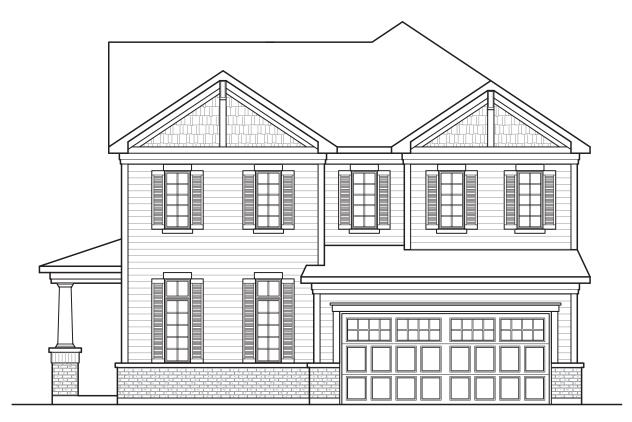

FRONT ELEVATION A ARTS & CRAFTS

LEFT ELEVATION A ARTS & CRAFTS

Elevation A - 2431 sq. ft. Elevation B & C - 2482 sq. ft.

FRONT ELEVATION B CAPE COD

LEFT ELEVATION B CAPE COD

FRONT ELEVATION C **GEORGIAN** 