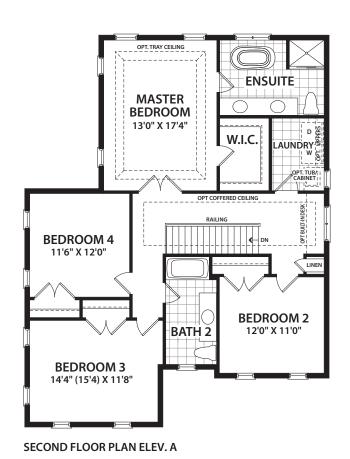

## **BEDROOM 4** 11'6" X 12'0" GREAT ROOM 13'0" X 17'4" **BEDROOM 2** 12'0" X 11'0" **BEDROOM 3** 14'4" (15'4") X 11'8" **DINING ROOM** 14'0"(14'4") X 11'0" SECOND FLOOR PLAN ELEV. C **FOYER** PORCH DEN **GARAGE** 9'6" X 10'0" PWD. 18'6" X 20'0" MAIN FLOOR PLAN ELEV. C UNFINISHED BASEMENT **MECHANICAL** AREA UNEX. UNFINISHED **BASEMENT** UNEXCAVATED **BASEMENT FLOOR PLAN ELEV. C**





FRONT ELEVATION A ARTS & CRAFTS



LEFT ELEVATION A ARTS & CRAFTS



Elevation A - 2431 sq. ft. Elevation B & C - 2482 sq. ft.



FRONT ELEVATION B CAPE COD



LEFT ELEVATION B CAPE COD





FRONT ELEVATION C **GEORGIAN** 



**LEFT ELEVATION C GEORGIAN**