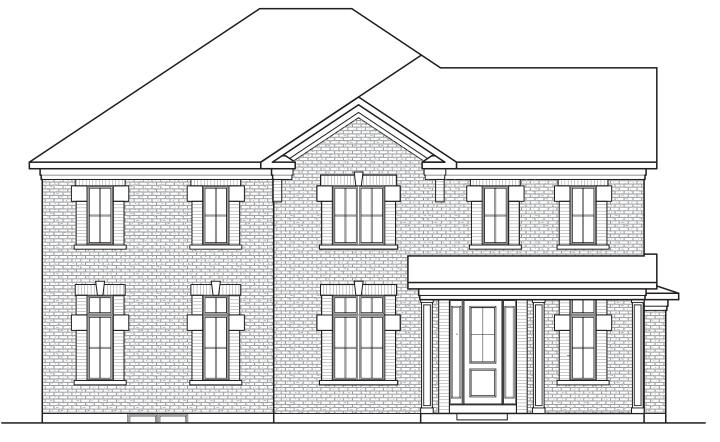

FRONT ELEVATION A ARTS & CRAFTS

LEFT ELEVATION A ARTS & CRAFTS

Elevation A - 2431 sq. ft. Elevation B & C - 2482 sq. ft.

FRONT ELEVATION B CAPE COD

LEFT ELEVATION B CAPE COD

FRONT ELEVATION C **GEORGIAN** 

**LEFT ELEVATION C GEORGIAN**