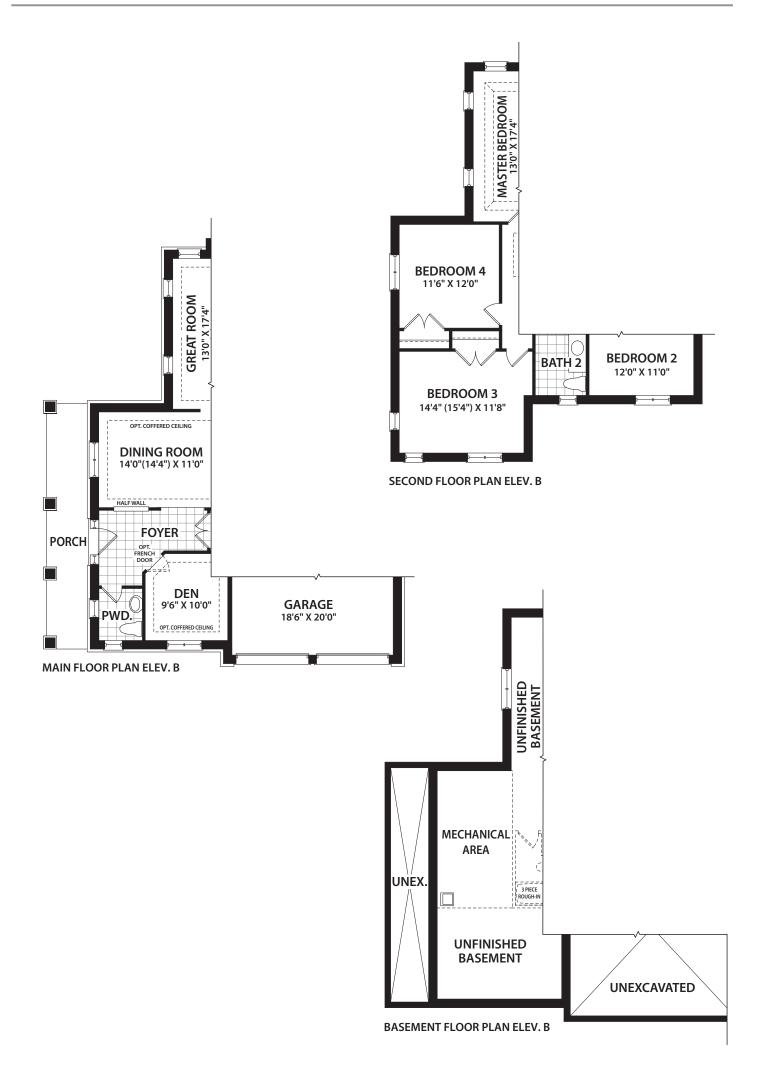

## **BEDROOM 4** 11'6" X 12'0" GREAT ROOM 13'0" X 17'4" **BEDROOM 2** 12'0" X 11'0" **BEDROOM 3** 14'4" (15'4") X 11'8" **DINING ROOM** 14'0"(14'4") X 11'0" SECOND FLOOR PLAN ELEV. C **FOYER** PORCH DEN **GARAGE** 9'6" X 10'0" PWD. 18'6" X 20'0" MAIN FLOOR PLAN ELEV. C UNFINISHED BASEMENT **MECHANICAL** AREA UNEX. UNFINISHED **BASEMENT** UNEXCAVATED **BASEMENT FLOOR PLAN ELEV. C**





FRONT ELEVATION A ARTS & CRAFTS



LEFT ELEVATION A ARTS & CRAFTS



Elevation A - 2431 sq. ft. Elevation B & C - 2482 sq. ft.



FRONT ELEVATION B CAPE COD



LEFT ELEVATION B CAPE COD





FRONT ELEVATION C **GEORGIAN** 



**LEFT ELEVATION C GEORGIAN**