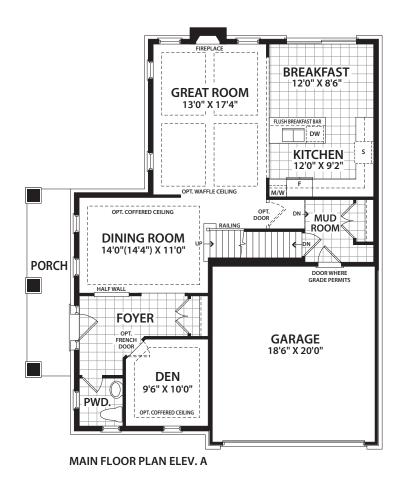

## **BEDROOM 4** 11'6" X 12'0" GREAT ROOM 13'0" X 17'4" **BEDROOM 2** 12'0" X 11'0" **BEDROOM 3** 14'4" (15'4") X 11'8" **DINING ROOM** 14'0"(14'4") X 11'0" SECOND FLOOR PLAN ELEV. C **FOYER** PORCH DEN **GARAGE** 9'6" X 10'0" PWD. 18'6" X 20'0" MAIN FLOOR PLAN ELEV. C UNFINISHED BASEMENT **MECHANICAL** AREA UNEX. UNFINISHED **BASEMENT** UNEXCAVATED **BASEMENT FLOOR PLAN ELEV. C**





FRONT ELEVATION A ARTS & CRAFTS



LEFT ELEVATION A ARTS & CRAFTS



Elevation A - 2431 sq. ft. Elevation B & C - 2482 sq. ft.



FRONT ELEVATION B CAPE COD



LEFT ELEVATION B CAPE COD





FRONT ELEVATION C **GEORGIAN** 



**LEFT ELEVATION C GEORGIAN**