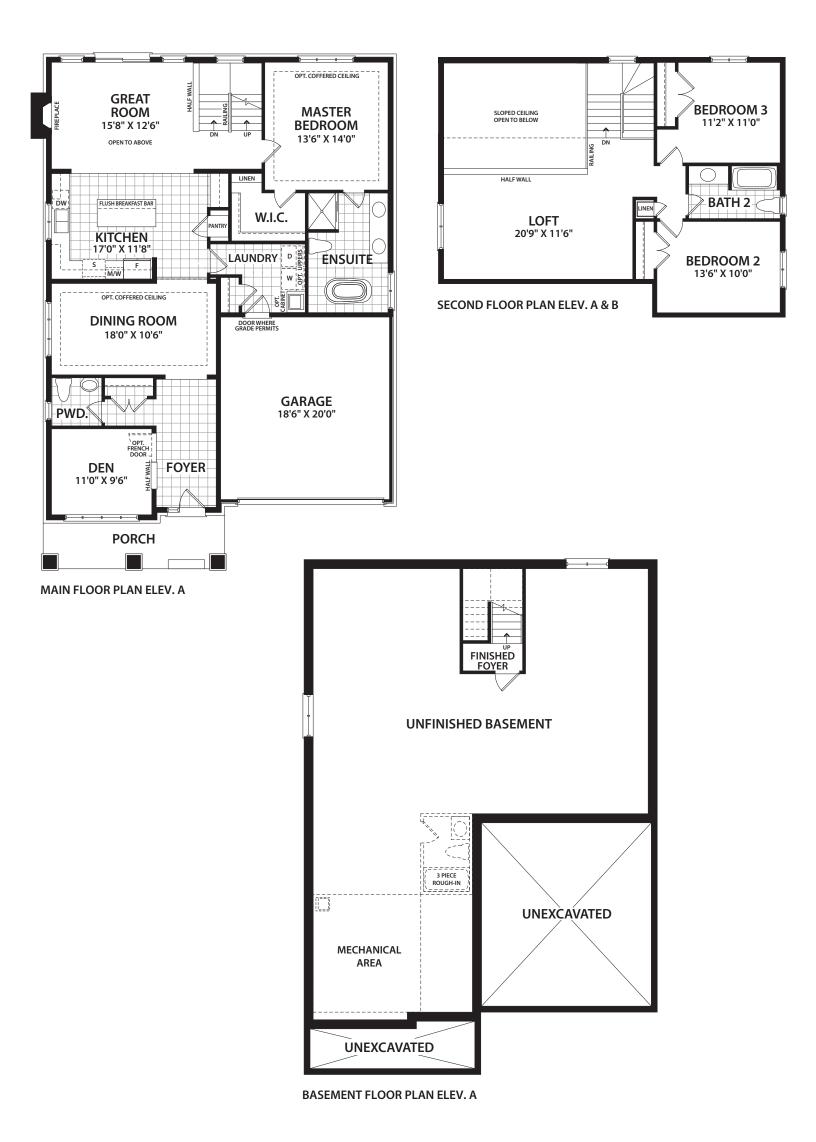

MAHOGANY

All plans, dimensions and specifications are subject to change without notice. Actual usable floor space may vary from the stated floor area. Column locations, window locations and size may vary and are subject to change without notice. Renderings are artists concept and will change if required by site conditions. Plans, specifications and materials are subject to availability, substitution, modification without notice at sole discretion of Minto Communities Inc. E. & O.E. Nov 12/14