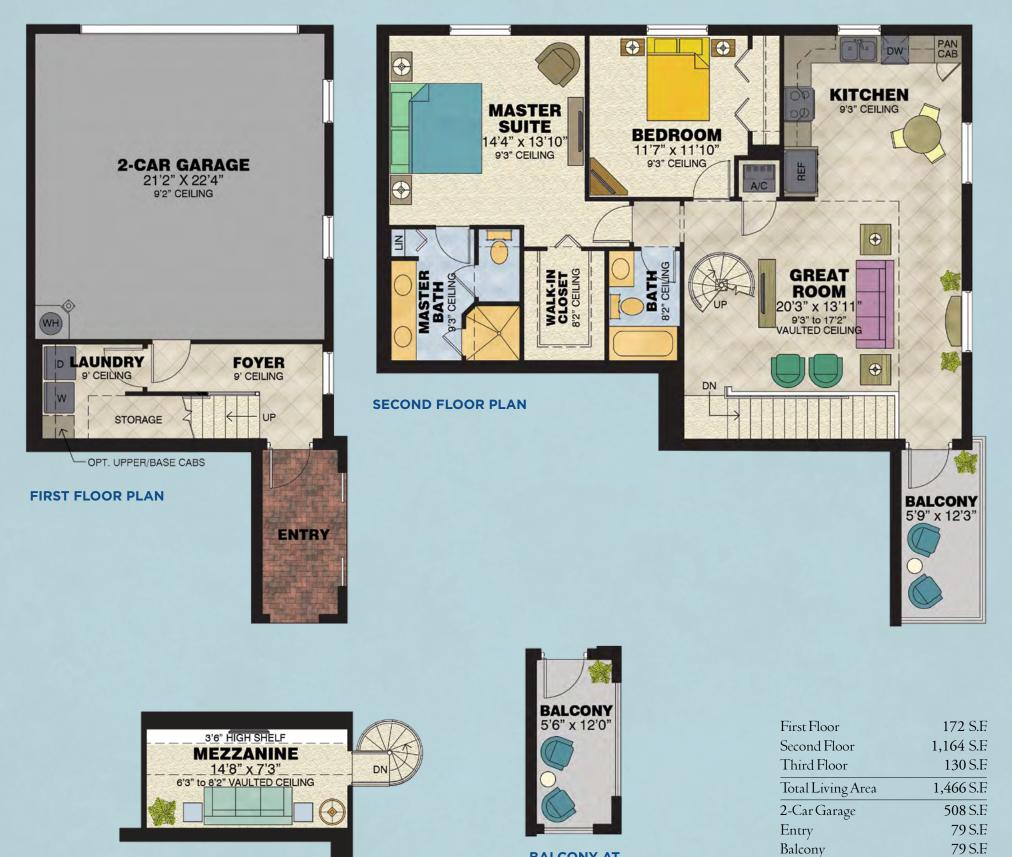

SECOND FLOOR PLAN

| First Floor       | 581 S.F.   |
|-------------------|------------|
| Second Floor      | 962 S.F.   |
| Total Living Area | 1,543 S.F. |
| 2-Car Garage      | 430 S.F.   |
| Entry             | 90 S.F.    |
| Balcony           | 90 S.F.    |
| Total             | 2,153 S.F. |