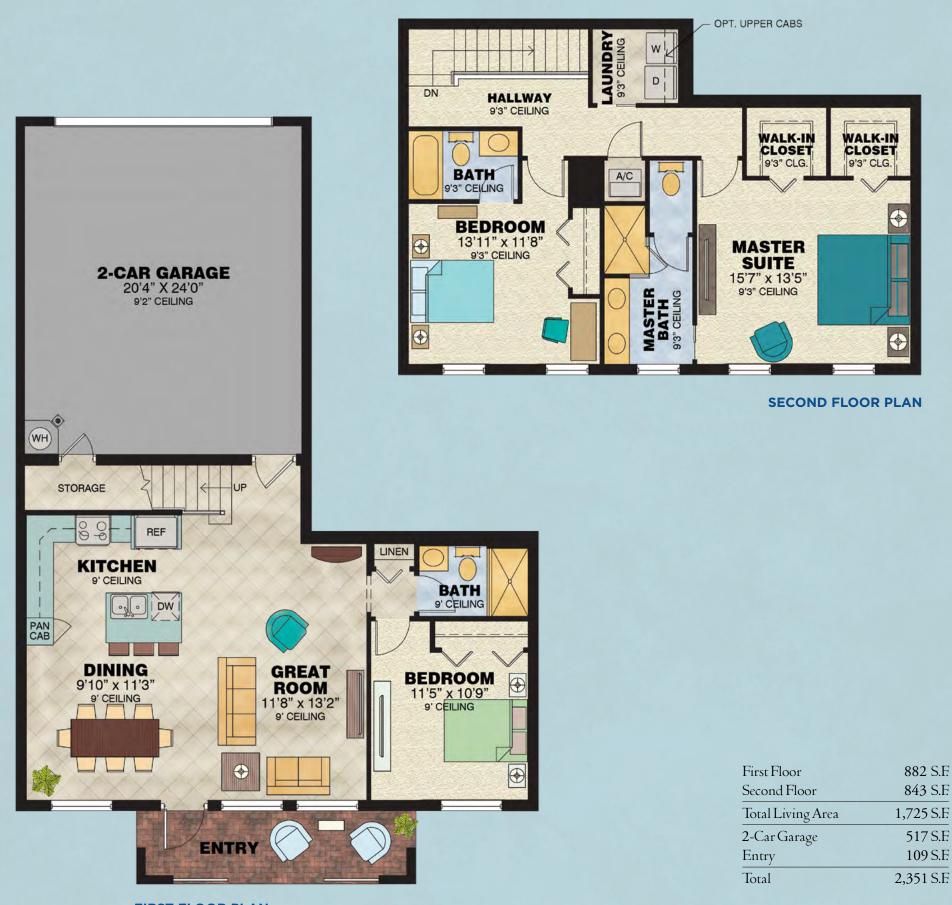

|                                                                |



Dorada

3 Bedrooms, 2<sup>1/2</sup> Baths, 2-Car Garage



**FIRST FLOOR PLAN** 



SECOND FLOOR PLAN

| First Floor       | 614 S.F.   |
|-------------------|------------|
| Second Floor      | 1,041 S.F. |
| Total Living Area | 1,655 S.F. |
| 2-Car Garage      | 481 S.F.   |
| Entry             | 121 S.F.   |
| Balcony           | 121 S.F.   |
| Total             | 2,378 S.F. |

4-UNIT BUILDING





5-UNIT BUILDING





H

LEVEL 1





LEVEL 3





## Barcelona

3 Bedrooms, 3 Baths, 2-Car Garage



#### FIRST FLOOR PLAN

#### 4-UNIT BUILDING







LEVEL 2



LEVEL 3



LEVEL 1





LEVEL 3





## MintoUSA.com

12550 N.W. 29TH MANOR, SUNRISE, FL 33323 (844) 309-6911



© Minto Communities, LLC 2017. All rights reserved. Content may not be reproduced, copied, altered, distributed, stored or transferred in any form or by any means without express written permission. Artist's renderings, dimensions, specifications, prices and features are approximate and subject to change without notice. Minto, the Minto logo, Artesia and the Artesia logo are trademarks of Minto Communities, LLC, and/or its affiliates. CGC1519880. 6/17