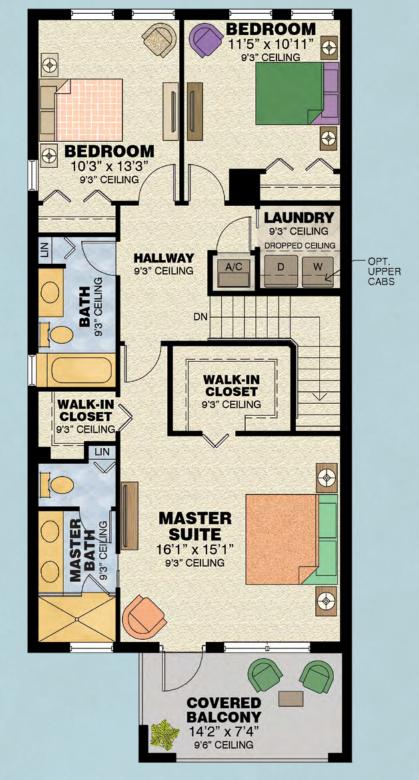

|                                                                |



Dorada

3 Bedrooms, 2<sup>1/2</sup> Baths, 2-Car Garage



**FIRST FLOOR PLAN** 



SECOND FLOOR PLAN

| First Floor       | 614 S.F.   |
|-------------------|------------|
| Second Floor      | 1,041 S.F. |
| Total Living Area | 1,655 S.F. |
| 2-Car Garage      | 481 S.F.   |
| Entry             | 121 S.F.   |
| Balcony           | 121 S.F.   |
| Total             | 2,378 S.F. |

4-UNIT BUILDING





5-UNIT BUILDING





H

LEVEL 1





LEVEL 3





## Barcelona

3 Bedrooms, 3 Baths, 2-Car Garage



#### FIRST FLOOR PLAN

#### 4-UNIT BUILDING







LEVEL 2



LEVEL 3



LEVEL 1





LEVEL 3





## MintoUSA.com

12550 N.W. 29TH MANOR, SUNRISE, FL 33323 (844) 309-6911



© Minto Communities, LLC 2017. All rights reserved. Content may not be reproduced, copied, altered, distributed, stored or transferred in any form or by any means without express written permission. Ar