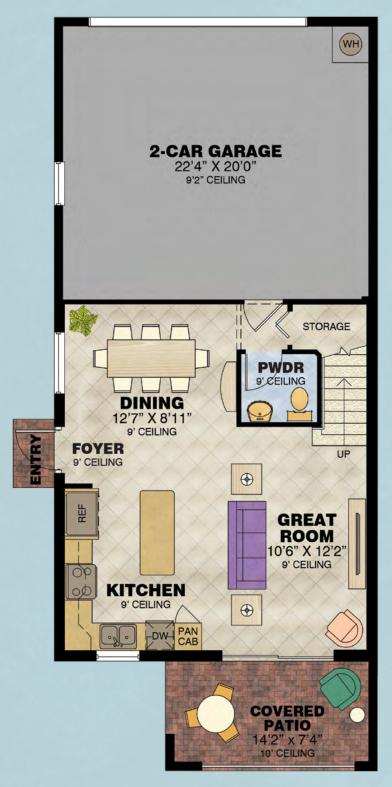

|                                                                |



Dorada

3 Bedrooms, 2<sup>1/2</sup> Baths, 2-Car Garage



**FIRST FLOOR PLAN** 



SECOND FLOOR PLAN

| First Floor       | 614 S.F.   |
|-------------------|------------|
| Second Floor      | 1,041 S.F. |
| Total Living Area | 1,655 S.F. |
| 2-Car Garage      | 481 S.F.   |
| Entry             | 121 S.F.   |
| Balcony           | 121 S.F.   |
| Total             | 2,378 S.F. |

4-UNIT BUILDING





5-UNIT BUILDING





H

LEVEL 1





LEVEL 3





## Barcelona

3 Bedrooms, 3 Baths, 2-Car Garage



#### FIRST FLOOR PLAN

#### 4-UNIT BUILDING







LEVEL 2



LEVEL 3



LEVEL 1





LEVEL 3





## MintoUSA.com

12550 N.W. 29TH MANOR, SUNRISE, FL 33323 (844) 309-6911



© Minto Communities, LLC 2017. All rights reserved. Content may not be reproduced, copied, altered, distributed, stored or transferred in any form or by any means without expre