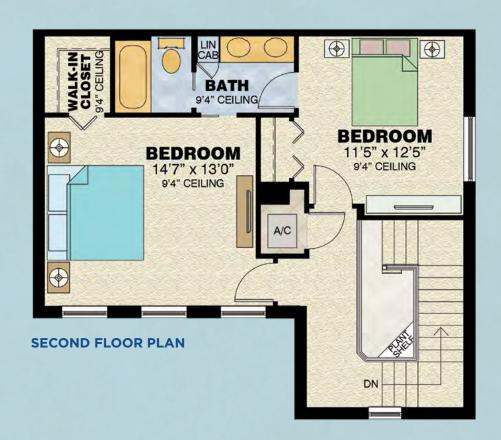

### Bari

3 Bedrooms, 21/2 Baths, 2-Car Garage

| First Floor       | 1,032 S.F. |
|-------------------|------------|
| Second Floor      | 637 S.F.   |
| Total Living Area | 1,669 S.F. |
| 2-Car Garage      | 385 S.F.   |
| Entry             | 27 S.F.    |
| Patio             | 79 S.F.    |
| Total             | 2,160 S.F. |

\*Patio size will vary depending on homesite locations.