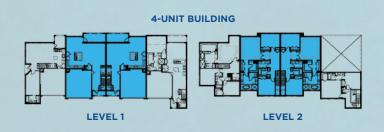

arage



| First Floor       | 1,032 S.F. |
|-------------------|------------|
| Second Floor      | 637 S.F.   |
| Total Living Area | 1,669 S.F. |
| 2-Car Garage      | 385 S.F.   |
| Entry             | 27 S.F.    |
| Patio             | 79 S.F.    |
| Total             | 2,160 S.F. |



\*Patio size will vary depending on homesite locations.









#### TERRACE HOMES

### Prima

3 Bedrooms, 21/2 Baths, 2-Car Garage



| First Floor       | 839 S.F.   |
|-------------------|------------|
| Second Floor      | 1,274 S.F. |
| Total Living Area | 2,113 S.F. |
| 2-Car Garage      | 424 S.F.   |
| Entry             | 40 S.F.    |
| Patio             | 118 S.F.   |
| Total             | 2,695 S.F. |



SECOND FLOOR PLAN

 $\ ^*Patio\,size\,will\,vary\,depending\,on\,homesite\,locations.$ 









#### TERRACE HOMES

### Torino

4 Bedrooms, 3<sup>1/2</sup> Baths, 2-Car Garage



| First Floor       | 838 S.F.   |
|-------------------|------------|
| Second Floor      | 1,140 S.F. |
| Total Living Area | 1,978 S.F. |
| 2-Car Garage      | 385 S.F.   |
| Entry             | 23 S.F.    |
| Patio             | 81 S.F.    |
| Total             | 2,467 S.F. |



SECOND FLOOR PLAN

\*Patio size will vary depending on homesite locations.









MintoUSA.com

12550 N.W. 29TH MANOR, SUNRISE, FL 33323 (844) 309-6911