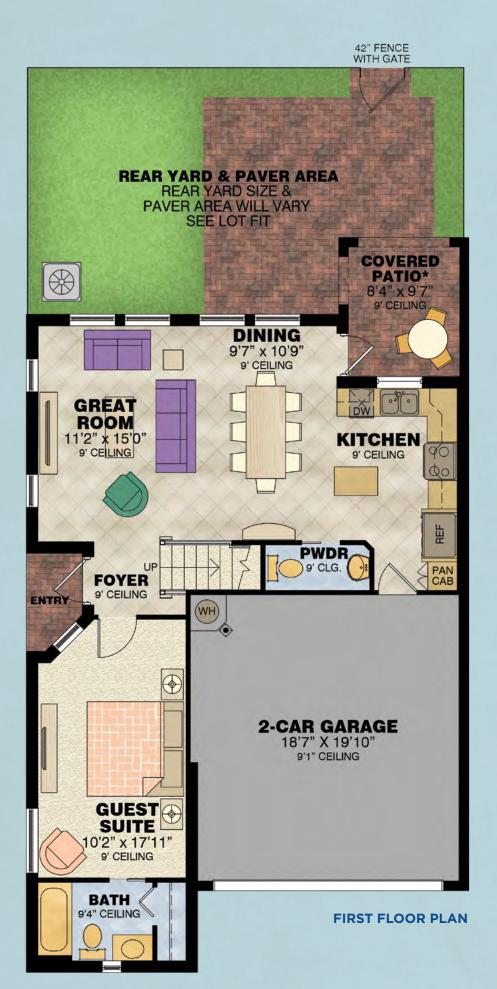

### Prima

3 Bedrooms, 21/2 Baths, 2-Car Garage

| First Floor       | 839 S.F.   |
|-------------------|------------|
| Second Floor      | 1,274 S.F. |
| Total Living Area | 2,113 S.F. |
| 2-Car Garage      | 424 S.F.   |
| Entry             | 40 S.F.    |
| Patio             | 118 S.F.   |
| Total             | 2,695 S.F. |

SECOND FLOOR PLAN

 $\ ^*Patio\,size\,will\,vary\,depending\,on\,homesite\,locations.$ 