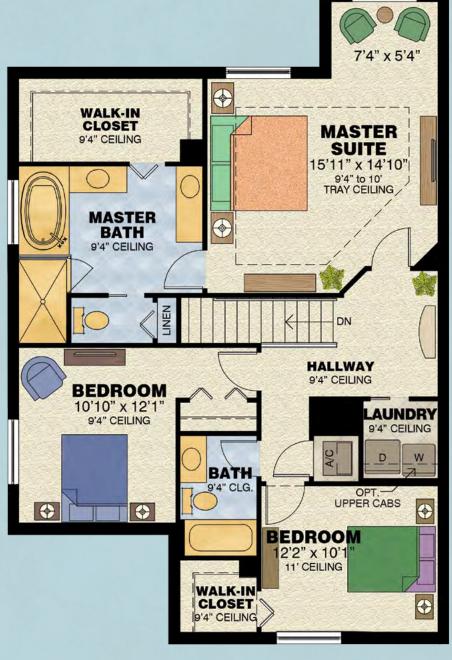

### Prima

3 Bedrooms, 21/2 Baths, 2-Car Garage

| First Floor       | 839 S.F.   |
|-------------------|------------|
| Second Floor      | 1,274 S.F. |
| Total Living Area | 2,113 S.F. |
| 2-Car Garage      | 424 S.F.   |
| Entry             | 40 S.F.    |
| Patio             | 118 S.F.   |
| Total             | 2,695 S.F. |

SECOND FLOOR PLAN

 $\ ^*Patio\,size\,will\,vary\,depending\,on\,homesite\,locations.$ 