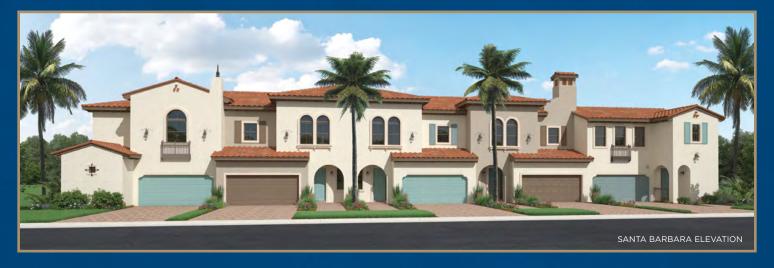

## Terrace Home Collection





# Artesia



### TERRACE HOMES

### Bari

3 Bedrooms, 21/2 Baths, 2-Car Garage



| First Floor       | 1,032 S.F. |
|-------------------|------------|
| Second Floor      | 637 S.F.   |
| Total Living Area | 1,669 S.F. |
| 2-Car Garage      | 385 S.F.   |
| Entry             | 27 S.F.    |
| Patio             | 79 S.F.    |
| Total             | 2,160 S.F. |



\*Patio size will vary depending on homesite locations.









#### TERRACE HOMES

### Prima

3 Bedrooms, 21/2 Baths, 2-Car Garage



| First Floor       | 839 S.F.   |
|-------------------|------------|
| Second Floor      | 1,274 S.F. |
| Total Living Area | 2,113 S.F. |
| 2-Car Garage      | 424 S.F.   |
| Entry             | 40 S.F.    |
| Patio             | 118 S.F.   |
| Total             | 2,695 S.F. |



SECOND FLOOR P