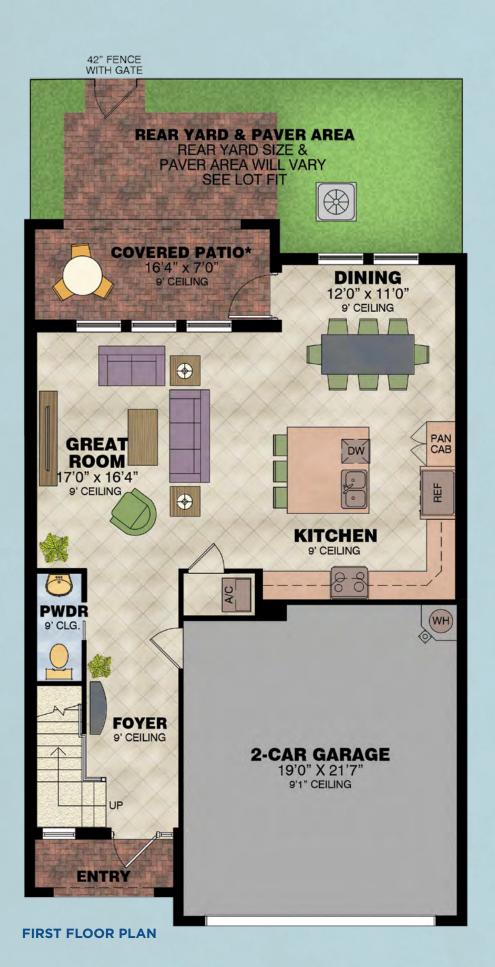

### Torino

4 Bedrooms, 3<sup>1/2</sup> Baths, 2-Car Garage

| First Floor       | 838 S.F.   |
|-------------------|------------|
| Second Floor      | 1,140 S.F. |
| Total Living Area | 1,978 S.F. |
| 2-Car Garage      | 385 S.F.   |
| Entry             | 23 S.F.    |
| Patio             | 81 S.F.    |
| Total             | 2,467 S.F. |