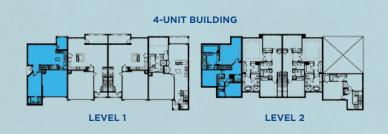

839 S.F.   |
|-------------------|------------|
| Second Floor      | 1,274 S.F. |
| Total Living Area | 2,113 S.F. |
| 2-Car Garage      | 424 S.F.   |
| Entry             | 40 S.F.    |
| Patio             | 118 S.F.   |
| Total             | 2,695 S.F. |



SECOND FLOOR PLAN

 $\ ^*Patio\,size\,will\,vary\,depending\,on\,homesite\,locations.$ 









#### TERRACE HOMES

### Torino

4 Bedrooms, 3<sup>1/2</sup> Baths, 2-Car Garage



| First Floor       | 838 S.F.   |
|-------------------|------------|
| Second Floor      | 1,140 S.F. |
| Total Living Area | 1,978 S.F. |
| 2-Car Garage      | 385 S.F.   |
| Entry             | 23 S.F.    |
| Patio             | 81 S.F.    |
| Total             | 2,467 S.F. |



SECOND FLOOR PLAN

\*Patio size will vary depending on homesite locations.









MintoUSA.com

12550 N.W. 29TH MANOR, SUNRISE, FL 33323 (844) 309-6911