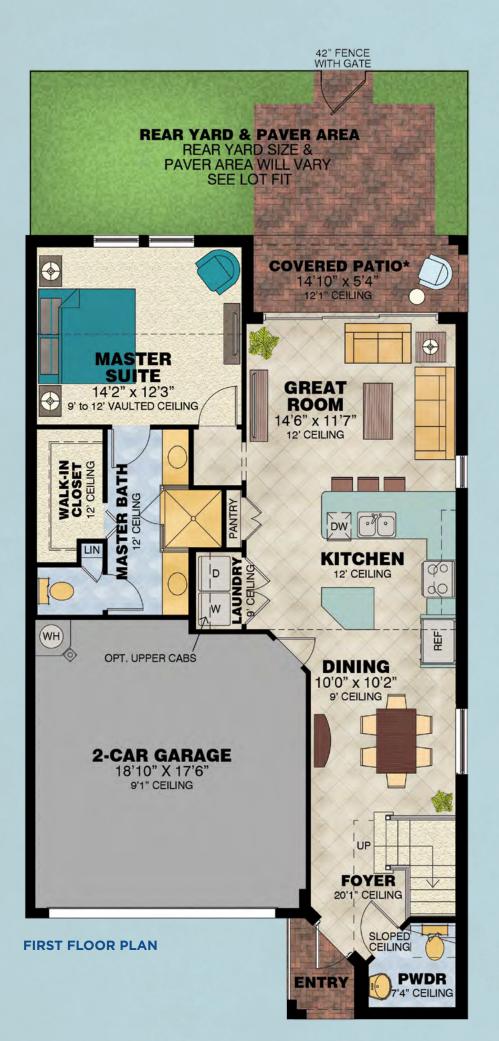

### Bari

3 Bedrooms, 21/2 Baths, 2-Car Garage

| First Floor       | 1,032 S.F. |
|-------------------|------------|
| Second Floor      | 637 S.F.   |
| Total Living Area | 1,669 S.F. |
| 2-Car Garage      | 385 S.F.   |
| Entry             | 27 S.F.    |
| Patio             | 79 S.F.    |
| Total             | 2,160 S.F. |

\*Patio size will vary depending on homesite locations.