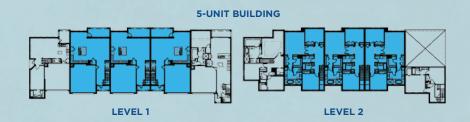

age



| First Floor       | 1,032 S.F. |
|-------------------|------------|
| Second Floor      | 637 S.F.   |
| Total Living Area | 1,669 S.F. |
| 2-Car Garage      | 385 S.F.   |
| Entry             | 27 S.F.    |
| Patio             | 79 S.F.    |
| Total             | 2,160 S.F. |



\*Patio size will vary depending on homesite locations.









#### TERRACE HOMES

### Prima

3 Bedrooms, 21/2 Baths, 2-Car Garage



| First Floor       | 839 S.F.   |
|-------------------|------------|
| Second Floor      | 1,274 S.F. |
| Total Living Area | 2,113 S.F. |
| 2-Car Garage      | 424 S.F.   |
| Entry             | 40 S.F.    |
| Patio             | 118 S.F.   |
| Total             | 2,695 S.F. |



SECOND FLOOR PLAN

 $\ ^*Patio\,size\,will\,vary\,depending\,on\,homesite\,locations.$ 









#### TERRACE HOMES

### Torino

4 Bedrooms, 3<sup>1/2</sup> Baths, 2-Car Garage



| First Floor       | 838 S.F.   |
|-------------------|------------|
| Second Floor      | 1,140 S.F. |
| Total Living Area | 1,978 S.F. |
| 2-Car Garage      | 385 S.F.   |
| Entry             | 23 S.F.    |
| Patio             | 81 S.F.    |
| Total             | 2,467 S.F. |



SECOND FLOOR PLAN

\*Patio size will vary depending on homesite locations.









MintoUSA.com

12550 N.W. 29TH MANOR, SUNRISE, FL 33323 (844) 309-6911