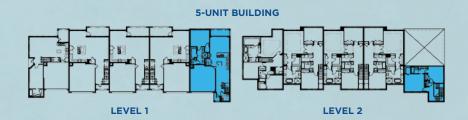

### Prima

3 Bedrooms, 21/2 Baths, 2-Car Garage

| First Floor       | 839 S.F.   |
|-------------------|------------|
| Second Floor      | 1,274 S.F. |
| Total Living Area | 2,113 S.F. |
| 2-Car Garage      | 424 S.F.   |
| Entry             | 40 S.F.    |
| Patio             | 118 S.F.   |
| Total             | 2,695 S.F. |