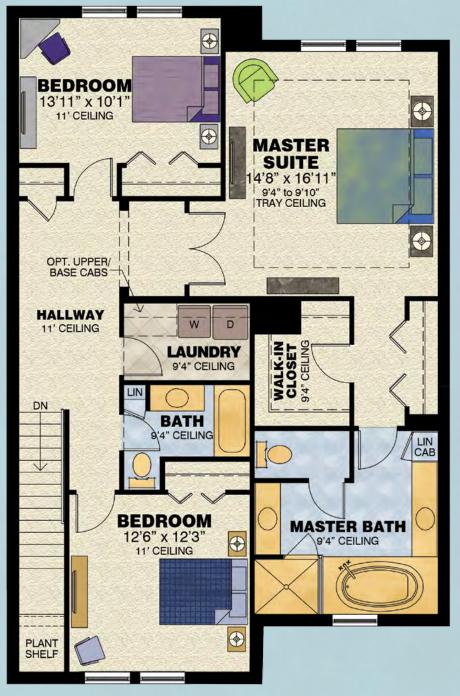

### Torino

4 Bedrooms, 3<sup>1/2</sup> Baths, 2-Car Garage

| First Floor       | 838 S.F.   |
|-------------------|------------|
| Second Floor      | 1,140 S.F. |
| Total Living Area | 1,978 S.F. |
| 2-Car Garage      | 385 S.F.   |
| Entry             | 23 S.F.    |
| Patio             | 81 S.F.    |
| Total             | 2,467 S.F. |

SECOND FLOOR PLAN

\*Patio size will vary depending on homesite locations.

MintoUSA.com

12550 N.W. 29TH MANOR, SUNRISE, FL 33323 (844) 309-6911