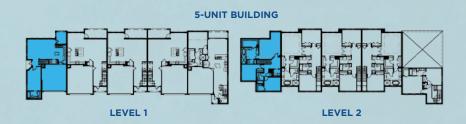

9 S.F.   |
|-------------------|------------|
| Second Floor      | 1,274 S.F. |
| Total Living Area | 2,113 S.F. |
| 2-Car Garage      | 424 S.F.   |
| Entry             | 40 S.F.    |
| Patio             | 118 S.F.   |
| Total             | 2,695 S.F. |



SECOND FLOOR PLAN

 $\ ^*Patio\,size\,will\,vary\,depending\,on\,homesite\,locations.$ 









#### TERRACE HOMES

### Torino

4 Bedrooms, 3<sup>1/2</sup> Baths, 2-Car Garage



| First Floor       | 838 S.F.   |
|-------------------|------------|
| Second Floor      | 1,140 S.F. |
| Total Living Area | 1,978 S.F. |
| 2-Car Garage      | 385 S.F.   |
| Entry             | 23 S.F.    |
| Patio             | 81 S.F.    |
| Total             | 2,467 S.F. |



SECOND FLOOR PLAN

\*Patio size will vary depending on homesite locations.









MintoUSA.com

12550 N.W. 29TH MANOR, SUNRISE, FL 33323 (844) 309-6911