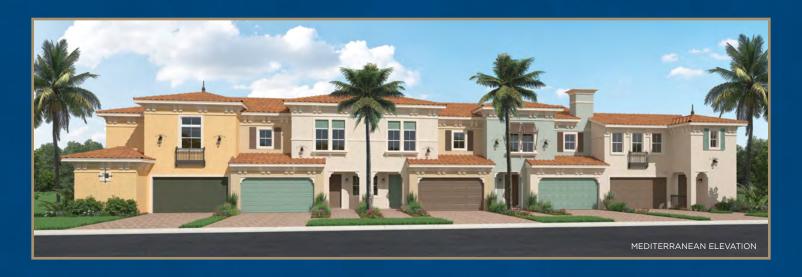

## Terrace Home Collection





# Artesia



### TERRACE HOMES

### Bari

3 Bedrooms, 21/2 Baths, 2-Car Garage



| First Floor       | 1,032 S.F. |
|-------------------|------------|
| Second Floor      | 637 S.F.   |
| Total Living Area | 1,669 S.F. |
| 2-Car Garage      | 385 S.F.   |
| Entry             | 27 S.F.    |
| Patio             | 79 S.F.    |
| Total             | 2,160 S.F. |



\*Patio size will vary depending on homesite locations.









#### TERRACE HOMES

### Prima

3 Bedrooms, 21/2 Baths, 2-Car Garage



| First Floor       | 839 S.F.   |
|-------------------|------------|
| Second Floor      | 1,274 S.F. |
| Total Living Area | 2,113 S.F. |
| 2-Car Garage      | 424 S.F.   |
| Entry             | 40 S.F.    |
| Patio             | 118 S.F.   |
| Total             | 2,695 S.F. |



SECOND FLOOR