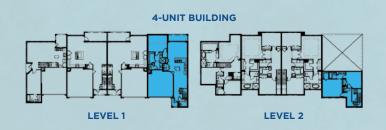

### Bari

3 Bedrooms, 21/2 Baths, 2-Car Garage

| First Floor       | 1,032 S.F. |
|-------------------|------------|
| Second Floor      | 637 S.F.   |
| Total Living Area | 1,669 S.F. |
| 2-Car Garage      | 385 S.F.   |
| Entry             | 27 S.F.    |
| Patio             | 79 S.F.    |
| Total             | 2,160 S.F. |