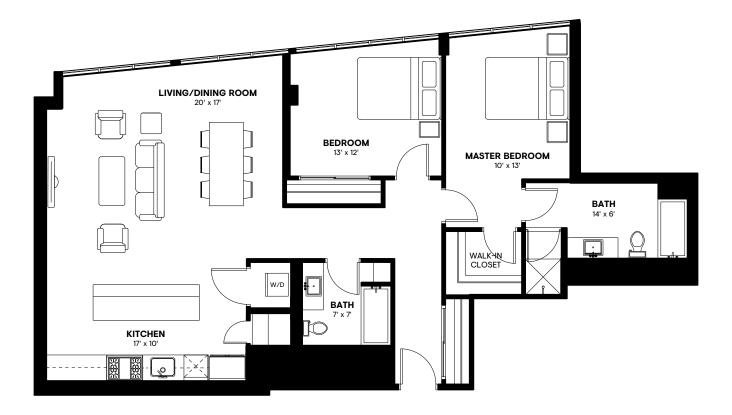

# THE INTERNATIONAL

220 4 Ave SW, Calgary

## **Two Bedroom Penthouse B Apartments**

This floor plan represents a 1,174 sq. ft. apartment

These floor plans are representative only. All dimensions are approximate.