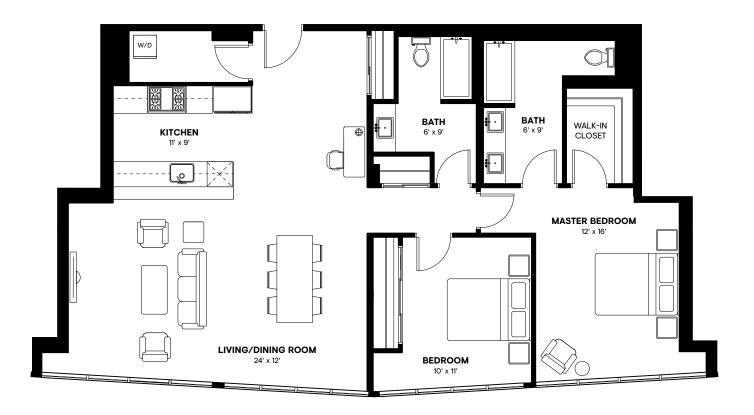

# THE INTERNATIONAL

220 4 Ave SW, Calgary

## **Two Bedroom Penthouse D Apartments**

This floor plan represents a 1,241 sq. ft. apartment

These floor plans are representative only. All dimensions are approximate.