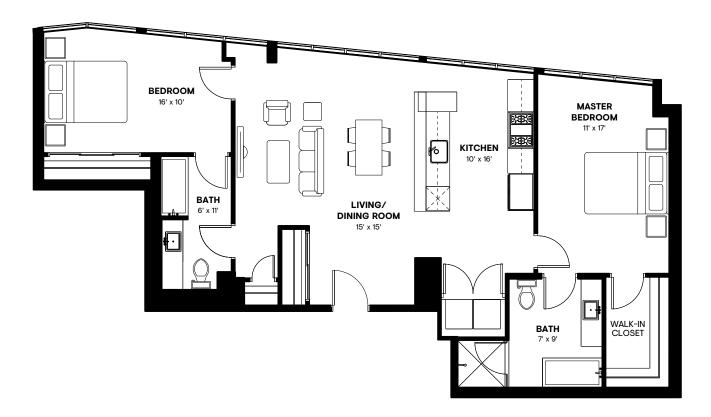

# THE INTERNATIONAL

220 4 Ave SW, Calgary

## **Two Bedroom Penthouse A Apartments**

This floor plan represents a 1,112 sq. ft. apartment

These floor plans are representative only. All dimensions are approximate.