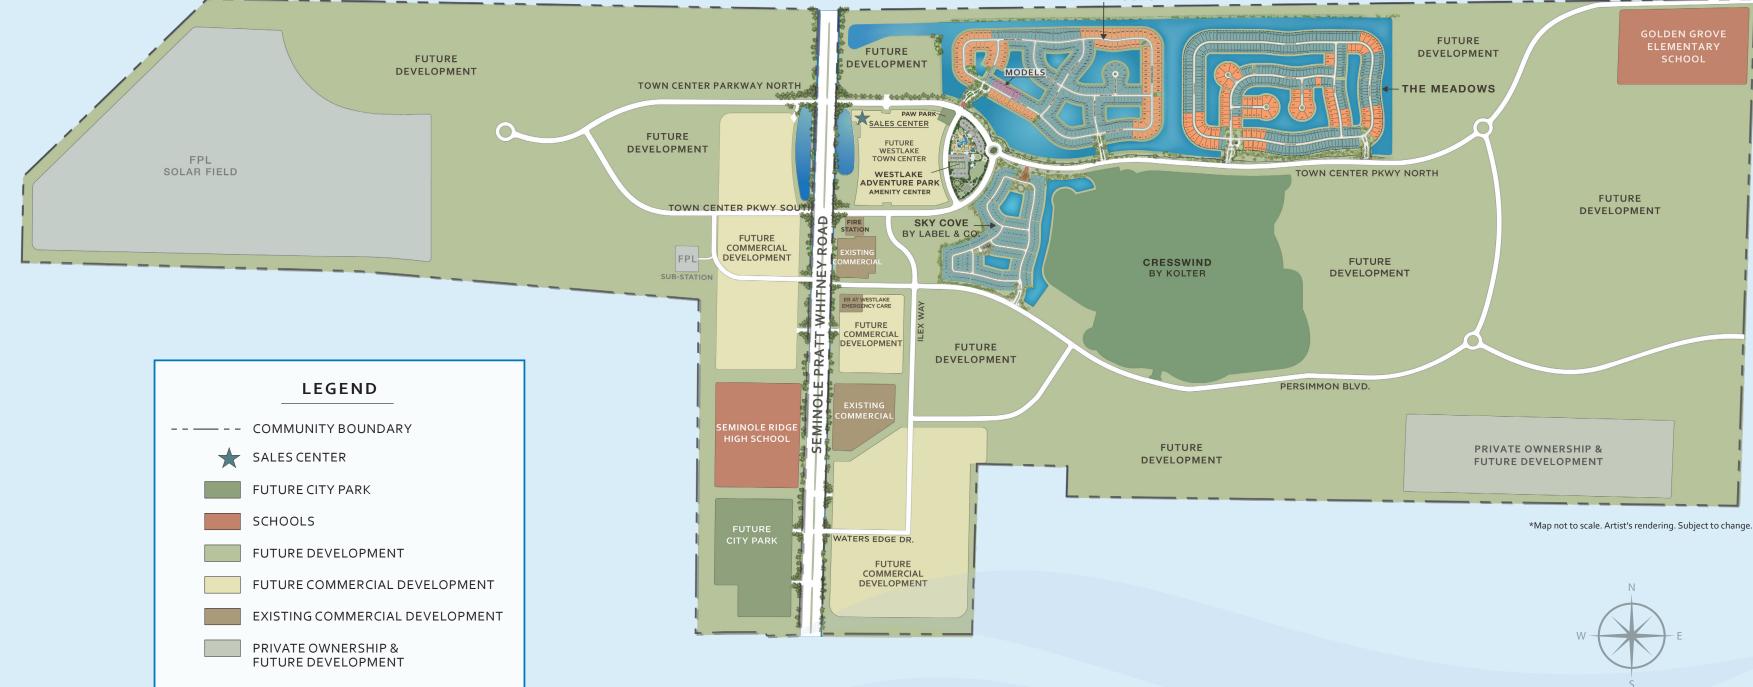

## WESTLAKE



© Minto Communities, LLC 2019. All rights reserved. Content may not be reproduced, copied, altered, distributed, stored of transferred in any form or by any means without express written permission. Artist's renderings, dimensions, specifications, prices and features are approximate and subject to change without notice. Minto, the Minto logo, Westlake and the Westlake logo are trademarks of Minto Communities, LLC and/or its affiliates. CGC 1519880. 2/2019



(561) 660-9839

**16610 Town Center Parkway North, City of Westlake, FL 33470** Located on Seminole Pratt Whitney Rd. between Southern Blvd. and Northlake Blvd. LEARN MORE AT
WestlakeFL.com

JLA MWEST-004859 10/19

## MASTER SITEPLAN



## THE HAMMOCKS





FUTURE EXTENSION OF 60TH STREET NORTH