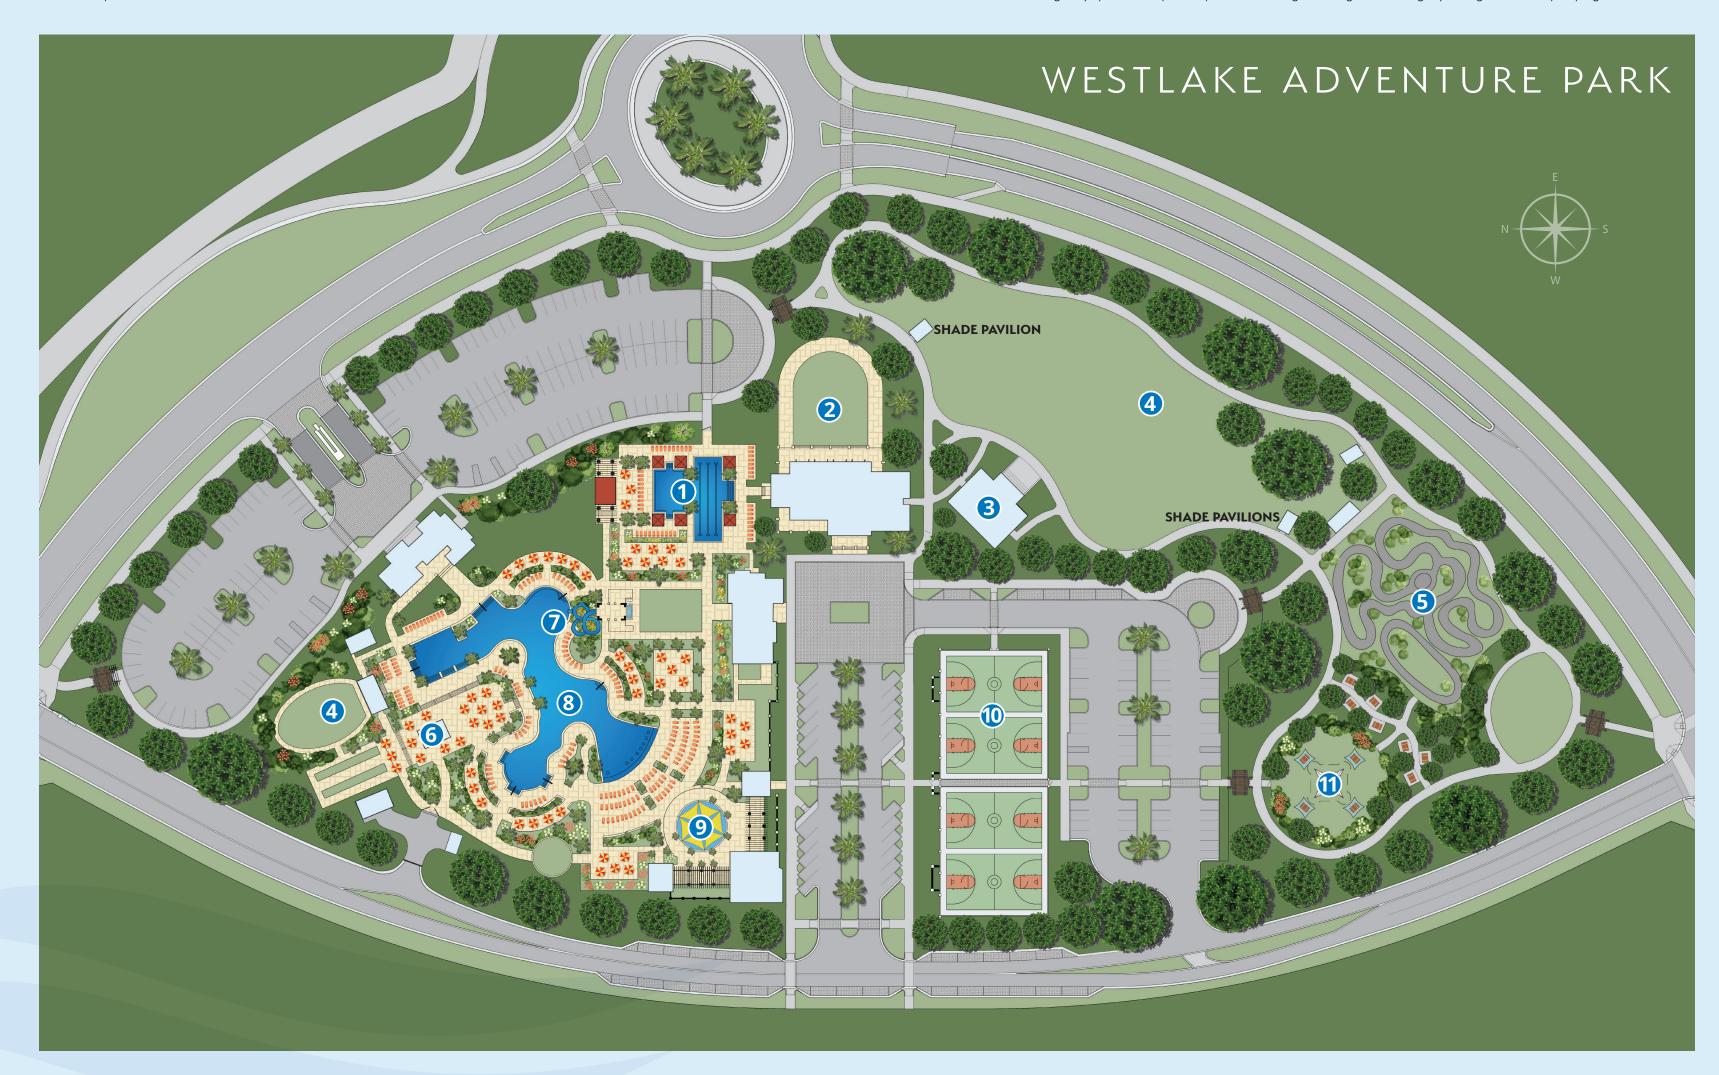

# **TOWER SLIDE**

Children and adults, kiss dry land goodbye and launch yourself down a twisty slide and splash down into the refreshing Lagoon Pool.

# LAGOON POOL

Take a dip, soak up the sun or slide into your own tropical oasis. This lush pool area is surrounded by swaying palms and lined with chaise lounges.