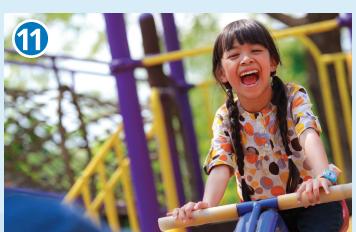

# ADVENTURE PLAYGROUND

There's plenty for children to run, jump, swing, slide and climb their way through – plus ample benches for parents – at the Adventure Playground.