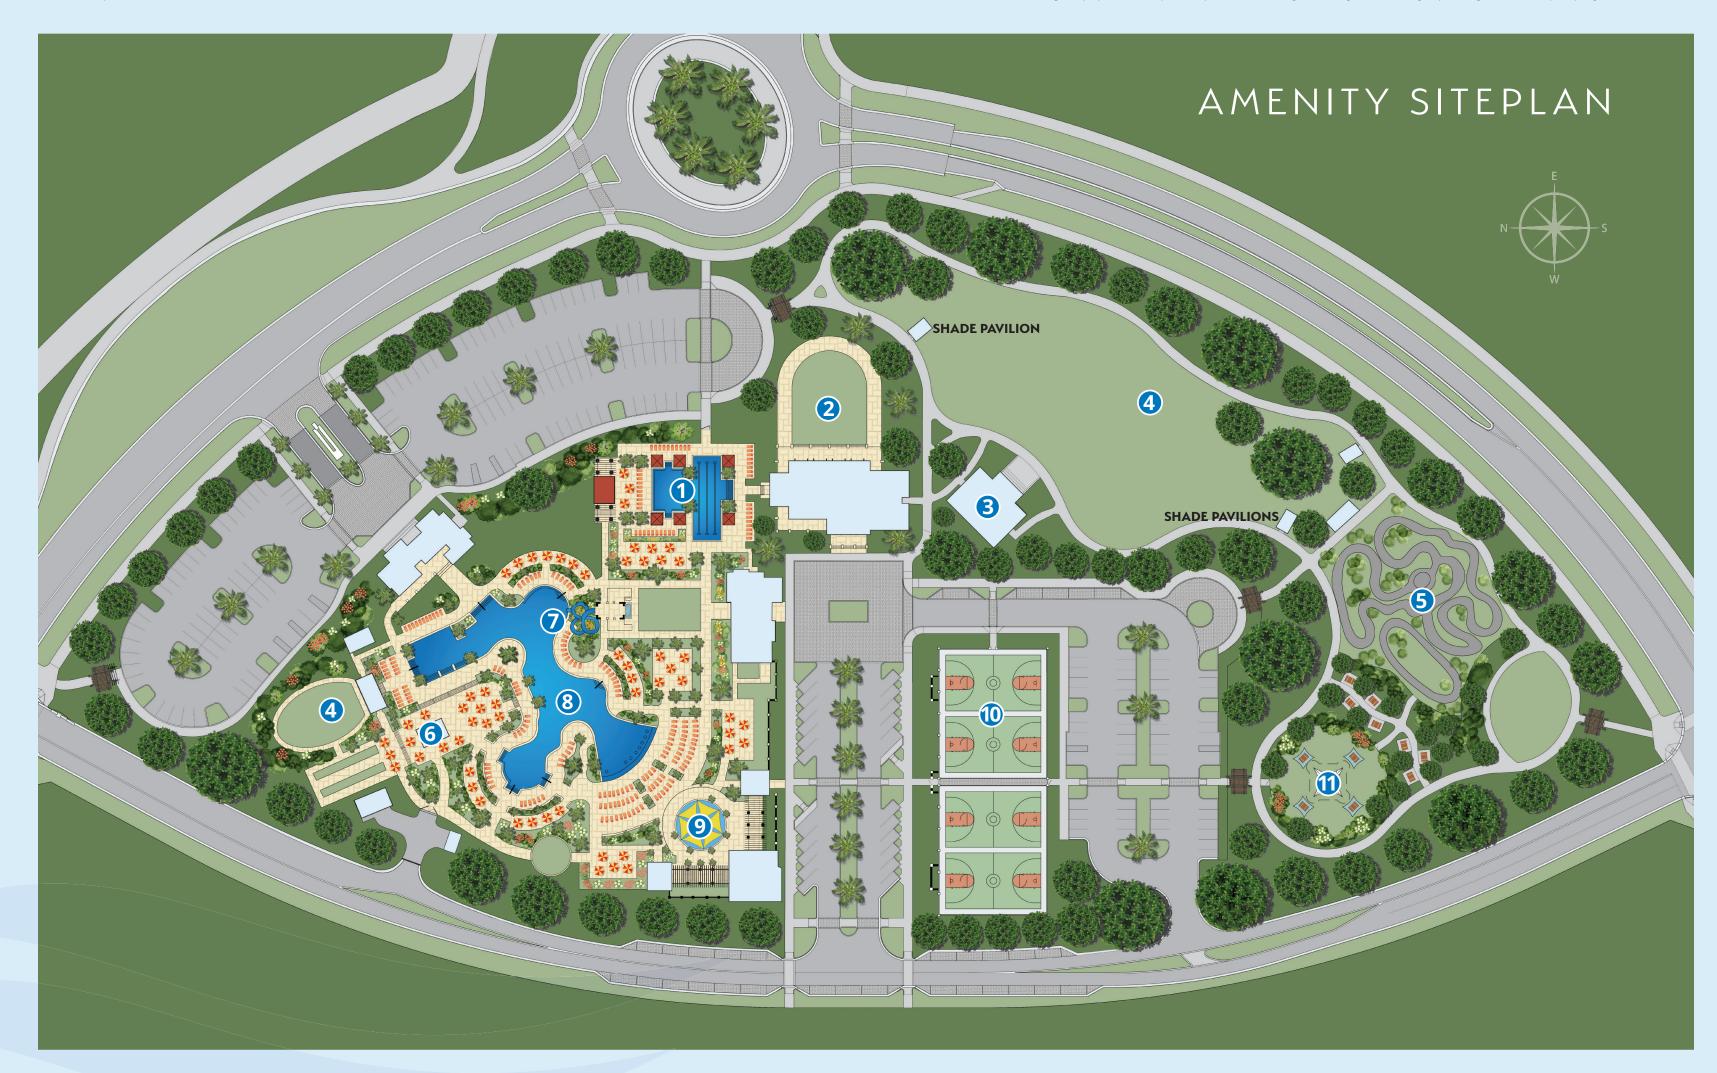

# RESORT-STYLE STANDER

AMENITY SITEPLAN

WESTLAKE

16610 Town Center Parkway North, City of Westlake, FL 33470 Located on Seminole Pratt Whitney Rd. between Southern Blvd. and Northlake Blvd.

LEARN MORE AT WestlakeFL.com