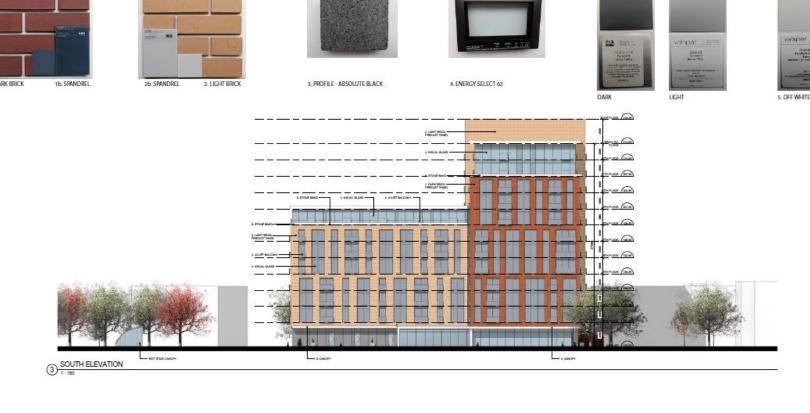

#### Recent Elevations (Not final)

COMBINATION OF BRICK PATTERN COLOUR ON PRECAST + MULLION + SPANDREL:

VISUAL GLASS:

MULLIONS COLOURS:

CANOPY COLOUR:

ARCHITECTUAL BLOCK: