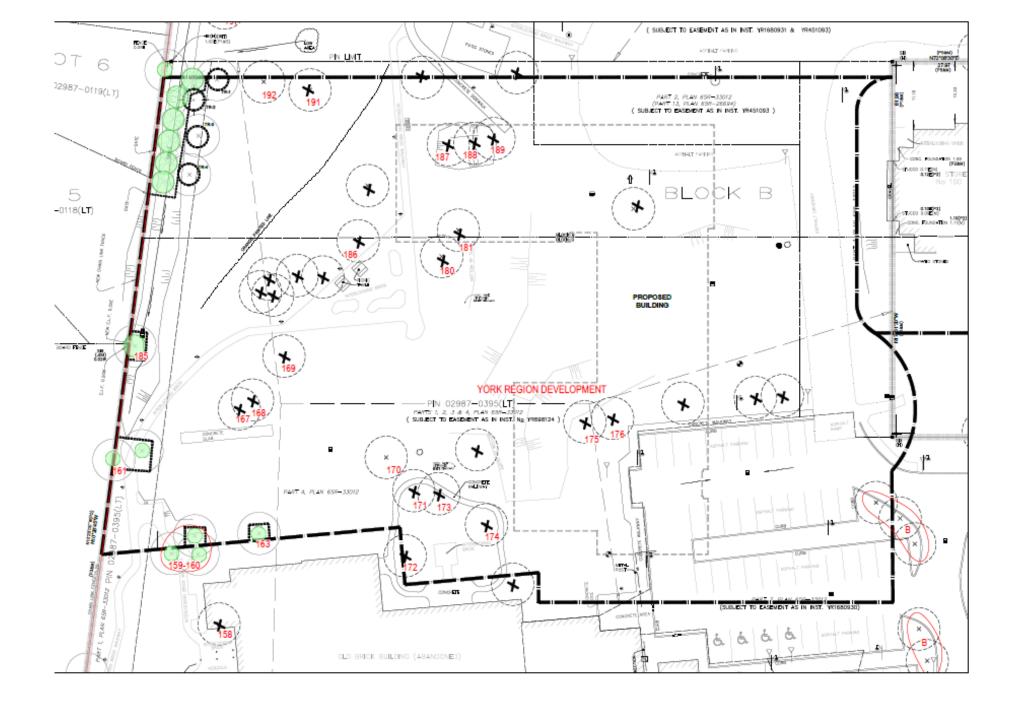

#### Site Works Occurring Early 2019

- Temporary parking lot
- Tree Removal
- Utility relocation
- Site visits/testing