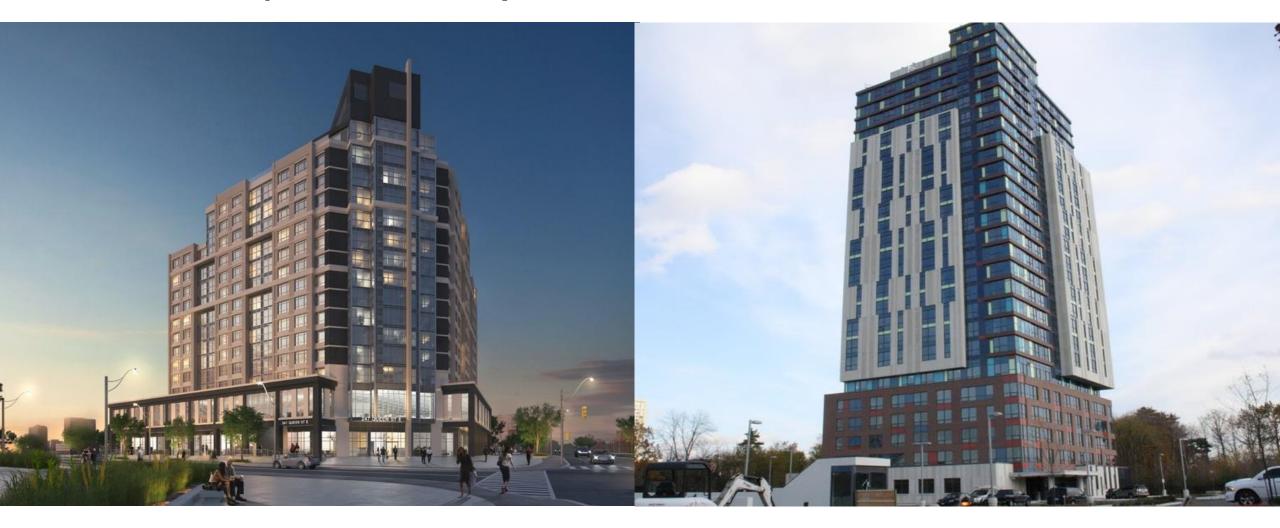

# Recent Elevations (Not final)

#### Recent Elevations (Not final)

COMBINATION OF BRICK PATTERN COLOUR ON PRECAST + MULLION + SPANDREL:

VISUAL GLASS:

MULLIONS COLOURS:

CANOPY COLOUR:

ARCHITECTUAL BLOCK: