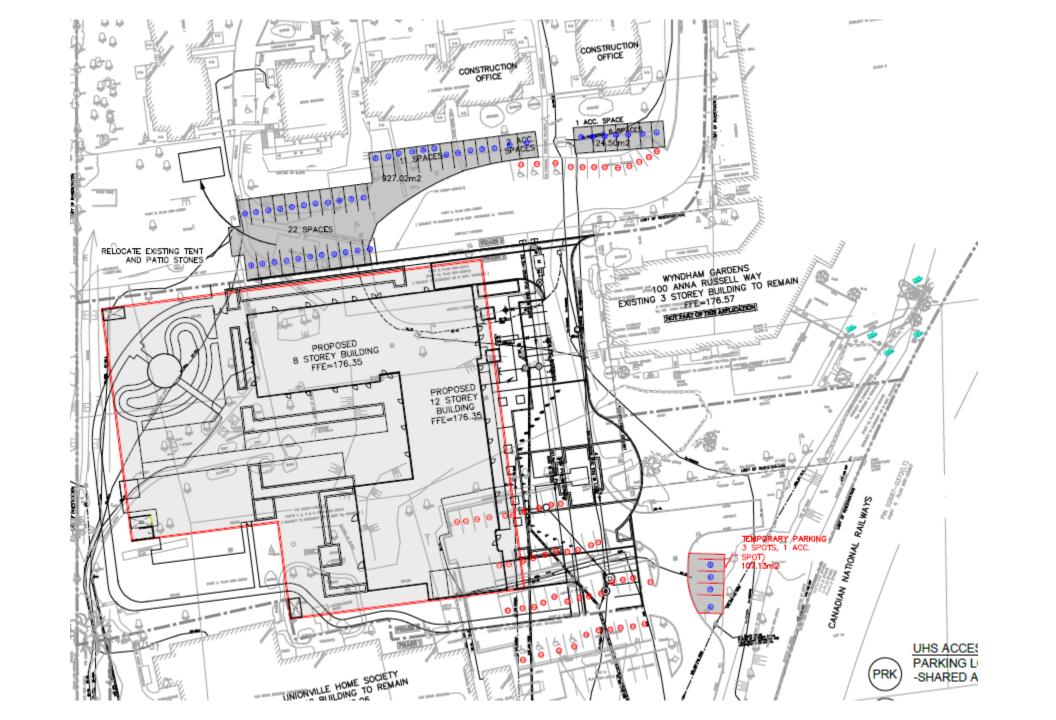

ATTERN COLOUR ON PRECAST + MULLION + SPANDREL:



VISUAL GLASS:

MULLIONS COLOURS:

CANOPY COLOUR:

ARCHITECTUAL BLOCK:





#### Planning Updates

- York Region Site Plan expected to be endorsed by Staff January 2019
- Minto Site Plan application currently under review

### YORK REGION CONSTRUCTION UPDATES

- Martinway awarded Regional contact in June 2018
- Martinway was established in 1980
- Diverse experience ranging from restoration public tenders to full design-builds
- 35 years of experience in building for the non-profit housing sector
- Developed and built over 1,300 affordable apartments in the GTA

#### Martinway - Recent Projects



Hansen Road Norton Lakes

#### Site Works Occurring Early 2019

- Temporary parking lot
- Tree Removal
- Utility relocation
- Site visits/testing



#### Construction Management Principles

- All City by-laws will be enforced and followed
- By-laws include but are not limited to noise, dust, workable hours, street cleanliness
- Will be informed by CLC and Heritage Gardens/Wyndham resident feedback

#### SENIORS HUB AND COMMUNITY CENTRE UPDATES



# NEXT STEPS

- Next CLC meeting
- Construction Update meeting for Heritage and Wyndham Residents

# QUESTIONS?





# THANK YOU