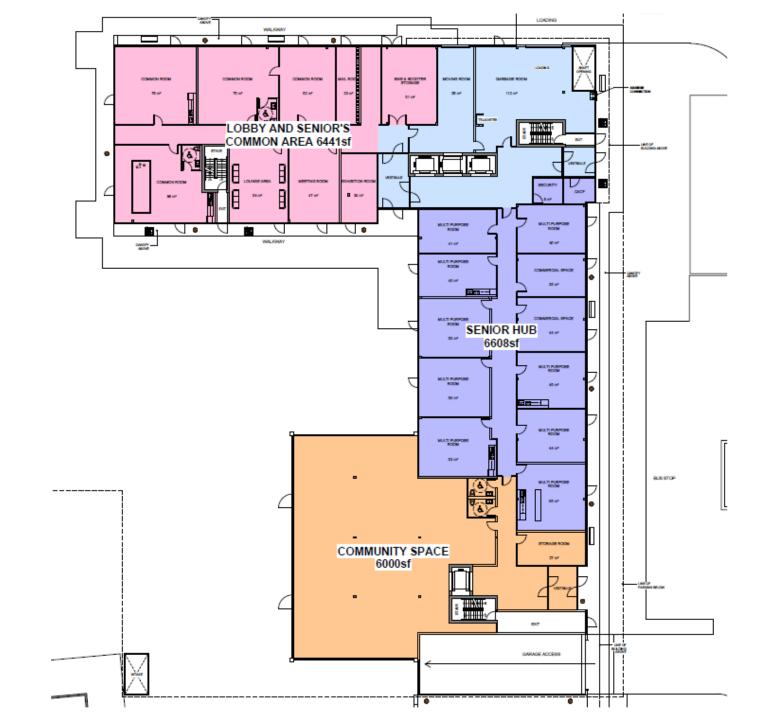

PDATES

- Martinway awarded Regional contact in June 2018
- Martinway was established in 1980
- Diverse experience ranging from restoration public tenders to full design-builds
- 35 years of experience in building for the non-profit housing sector
- Developed and built over 1,300 affordable apartments in the GTA

#### Martinway - Recent Projects



Hansen Road Norton Lakes

#### Site Works Occurring Early 2019

- Temporary parking lot
- Tree Removal
- Utility relocation
- Site visits/testing



#### Construction Management Principles

- All City by-laws will be enforced and followed
- By-laws include but are not limited to noise, dust, workable hours, street cleanliness
- Will be informed by CLC and Heritage Gardens/Wyndham resident feedback

#### SENIORS HUB AND COMMUNITY CENTRE UPDATES



# NEXT STEPS

- Next CLC meeting
- Construction Update meeting for Heritage and Wyndham Residents

# QUESTIONS?





# THANK YOU