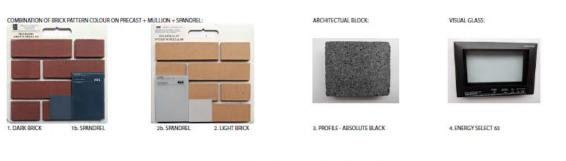

# Recent Elevations (Not final)

#### Recent Elevations (Not final)

COMBINATION OF BRICK PATTERN COLOUR ON PRECAST + MULLION + SPANDREL:

VISUAL GLASS:

MULLIONS COLOURS:

CANOPY COLOUR:

ARCHITECTUAL BLOCK: