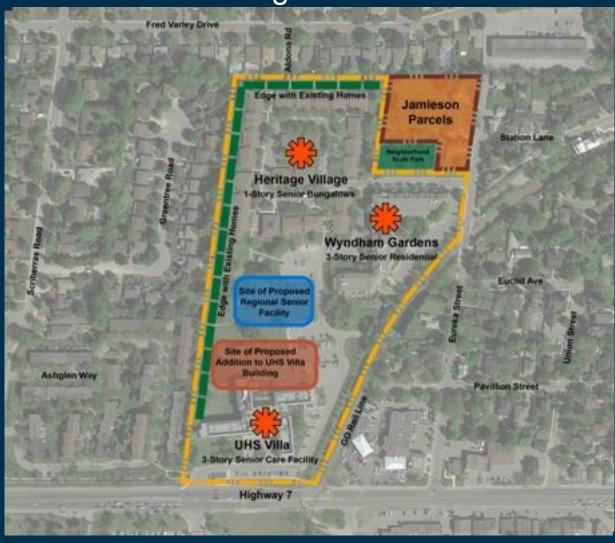

ate a neighbourhood of walkable streetscapes, mews, and parks (quality public realm)



## **Concept Design Principles**

- Provide a neighbourhood scaled park that serves to unify the different communities on the site
- Maximize street connectivity to create a neighbourhood that is a seamless extension of the Village of Unionville
- •Seek to provide a shared community venue to replace the existing community centre, a central place for the larger community.



# **Concept Design Principles**

- Transition the massing of buildings over the site to relate in scale to the surrounding context
- •Craft the style or language of the building designs compliments the existing context.
- Provide a rich and varied residential program to accommodate a broad market segment



**Existing Conditions** 





#### Opportunities and Constraints





### Tree Inventory

#### **UNIONVILLE HOME SOCIETY (UHS) SITE** TREE INVENTORY

SCHOLLEN & Company Inc.















| Tree<br>Number | Location Within<br>Development<br>Property    | Species                 |                          | Approx. Size<br>(m dia.) | Condition / Comments                   | Rating | Merit for Retention<br>High Medium Lo |        |          |
|----------------|-----------------------------------------------|-------------------------|--------------------------|--------------------------|----------------------------------------|--------|---------------------------------------|--------|----------|
| 339            |                                               | Botanical Name          | Common Name<br>Red maple | D.B