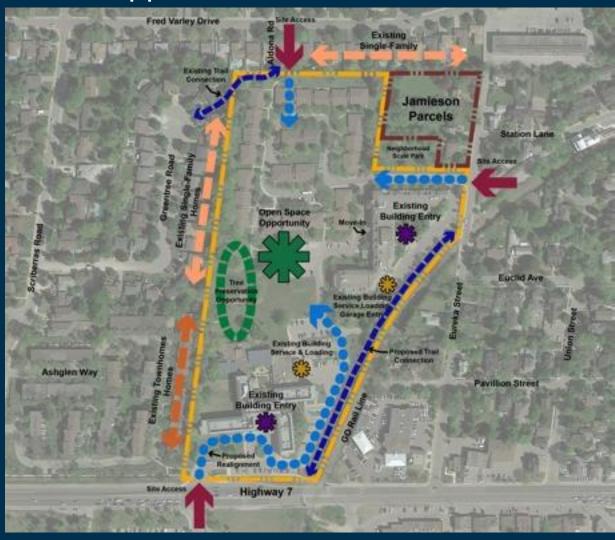

apes, mews, and parks (quality public realm)



## **Concept Design Principles**

- Provide a neighbourhood scaled park that serves to unify the different communities on the site
- Maximize street connectivity to create a neighbourhood that is a seamless extension of the Village of Unionville
- •Seek to provide a shared community venue to replace the existing community centre, a central place for the larger community.



# **Concept Design Principles**

- Transition the massing of buildings over the site to relate in scale to the surrounding context
- •Craft the style or language of the building designs compliments the existing context.
- Provide a rich and varied residential program to accommodate a broad market segment



**Existing Conditions** 





#### Opportunities and Constraints





### Tree Inventory

#### **UNIONVILLE HOME SOCIETY (UHS) SITE** TREE INVENTORY

SCHOLLEN & Company Inc.















| Tree<br>Number | Location Within<br>Development<br>Property    | Species                 |                          | Approx. Size<br>(m dia.) | Condition / Comments                   | Rating | Merit for Retention<br>High Medium Lo |        |          |
|----------------|-----------------------------------------------|-------------------------|--------------------------|--------------------------|----------------------------------------|--------|---------------------------------------|--------|----------|
| 339            |                                               | Botanical Name          | Common Name<br>Red maple | D.B.H.•<br>23,17cm       | Becomes co-domin