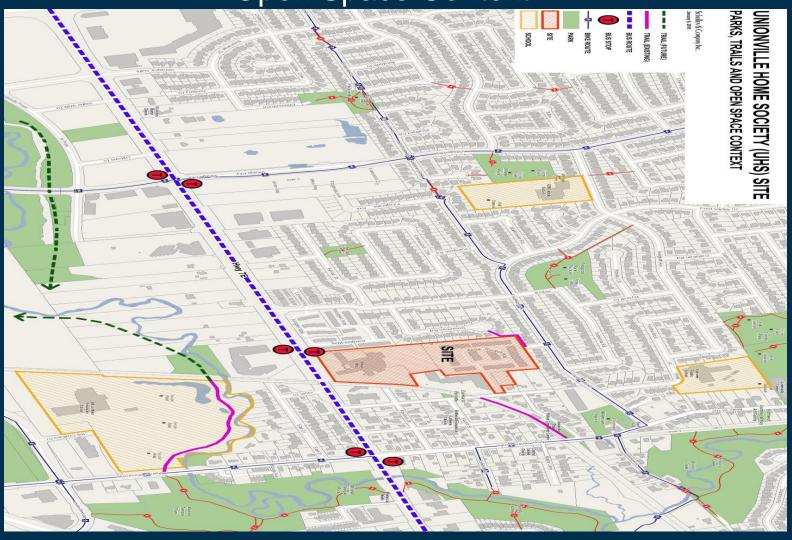

|                | Parking<br>roundabout island                  | Acor rubra              | Red maple                | 8cm                      | Not doing well                         | 50%    |                                       |        |          |
|                | Adjacent to Villa<br>bidg<br>Adjacent to west | Acer platanoides        |                          | 5cm                      | Good                                   | 80%    | х                                     |        |          |
|                |                                               | Acer rubra              | Red maple                | 7cm                      | Good                                   | 90%    | x                                     |        |          |



**Open Space Context** 





## Neighbourhood Open Space