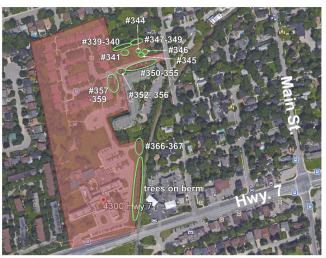

### Tree Inventory

#### **UNIONVILLE HOME SOCIETY (UHS) SITE** TREE INVENTORY

SCHOLLEN & Company Inc.

| Tree<br>Number | Location Within<br>Development<br>Property    | Species                 |                          | Approx. Size<br>(m dia.) | Condition / Comments                   | Rating | Merit for Retention<br>High Medium Lo |        |          |
|----------------|-----------------------------------------------|-------------------------|--------------------------|--------------------------|----------------------------------------|--------|---------------------------------------|--------|----------|
| 339            |                                               | Botanical Name          | Common Name<br>Red maple | D.B.H.•<br>23,17cm       | Becomes co-dominant @1m ht.            | 97%    | High<br>X                             | Medium | Lo       |
| 300            |                                               | Acer platanoides        |                          | -28cm                    |                                        | 75%    | ×                                     |        |          |
|                |                                               |                         | Norway maple             | ~28cm                    | Unable to tag tree, on property line   | 70%    | X                                     | ×      | -        |
| 340            |                                               | Betula papyrifera       | Birch tree               |                          | Along rear property line               |        |                                       | ×      |          |
| 341            |                                               | Fraxitus anwricana      | Ash                      | ~58cm                    | Dead tree                              | 0%     |                                       |        |          |
| 342            |                                               | Acer seccherum          | Sugar maple              | 18.5cm                   | Good                                   | 85%    | X                                     |        |          |
| 343            |                                               | Franciscos americana    | Ash                      | 35cm                     | Poor, 60% dead                         | 40%    |                                       |        |          |
| 344            |                                               | Malus sp.               | Crab apple               | 29,15,26,10cm            | Multi trunk crab apple                 | 65%    |                                       | х      |          |
| 345            |                                               | Satv artic              | Willow tree              | 92cm                     | Good                                   | 80%    | Х                                     |        |          |
| 346            |                                               | Pices sp.               | Spruce                   | 27cm                     | Goed                                   | 80%    | х                                     |        |          |
| 347            |                                               | Acor negundo            | Manitoba maple           | 26,27cm                  | 2 trunk species, on adjacent property  | 75%    | Х                                     |        |          |
| 348            |                                               | Acer negurido           | Manitoba maple           | 28cm                     | Geod                                   | 75%    | х                                     |        |          |
| 349            |                                               | Acer negundo            | Manitoba maple           | 24cm                     | Good                                   | 75%    | х                                     |        |          |
|                | Along property line                           | Acer negundo            | Manitoba maple           | ~36cm                    | Along property line, not tagged        | 75%    |                                       |        | Г        |
|                | Parkette                                      | Pieros nigra            | Austrian pino            | <20cm                    | 2 trees, in good condition             | 80%    | х                                     |        | Г        |
| 350            | Along Road                                    | Gleditsia triscanthos   | Honeylooust              | 21.5cm                   | Good                                   | 85%    | х                                     |        | Г        |
| 351            | Along Road                                    | Glocitsia triscanthas   | Honeylocust              | 24.5cm                   | Good                                   | 85%    | х                                     |        |          |
| 352            | Along Road                                    | Ostrya virginiana       | Hop hombeam              | 21.5cm                   | Good                                   | 90%    | x                                     |        | Н        |
| 353            | Along Road                                    | Glouitsia triscanthos   | Honeylocust              | 23cm                     | Good                                   | 85%    | х                                     |        | $\vdash$ |
| 354            | Along Road                                    | Gleniteia triscenthos   | Honeylooust              | 26cm                     | Good                                   | 88%    | x                                     |        | Н        |
| 355            | Along Road                                    | Ostrya virahisna        | Hoo hombeam              | 19cm                     | Good                                   | 90%    | х                                     |        | Н        |
| 356            | Ficing House                                  | (Amus americana         | Elm                      | 21cm                     | Tree healthy, but fair location        | 80%    | ×                                     |        | Н        |
| 357            |                                               | Botula popyintoro       | Birch tree               | 28cm                     | Good                                   | 85%    | ×                                     |        | $\vdash$ |
| 358            |                                               | Safe so.                | Curly hybrid             | 30cm                     | Good                                   | 80%    | ×                                     |        | H        |
|                |                                               |                         |                          | 26.5,20.14,12,2          | 5555                                   |        |                                       |        | H        |
| 359            |                                               | Acer sacchainum         | Silver maple             | 3cm                      | Good                                   | 80%    | ×                                     |        | L        |
| 360            |                                               | Acer platanoides        | Norway maple             | <20cm                    | Poor form                              | 60%    |                                       |        | L        |
| 361            |                                               | Makes sp.               | Crab apple               | 23cm                     | Good                                   | 70%    |                                       | х      |          |
| 362            |                                               | Acer secchevinum        | Silver maple             | 44,43,41cm               | 3 trunk multi                          | 90%    | Х                                     |        |          |
| 363            |                                               | Acer seccherum          | Sugar maple              | 41,43cm                  | 2 trunks growing tightly together      | 80%    | Х                                     |        |          |
| 364            |                                               | Acer platanoides        | Norway maple             | 18,13,17,17cm            | Becomes multi @1.2m                    | 60%    | Х                                     |        |          |
| 365            |                                               | Acer platanoides        | Norway maple             | 19.5, 19.5,7             | Becomes multi @1.2m                    | 80%    | х                                     |        |          |
| 366            |                                               | Acer platanoides        | Norway maple             | 25cm                     | Good                                   | 80%    | х                                     |        |          |
| 367            |                                               | Satir sp.               | Corkscrew willow         | 24, 10,10,cm             | Several small suckers- Good            | 75%    | x                                     |        | Г        |
|                | Near parking lot                              | Juglans sp.             | Black walnut             | <20cm                    | Good                                   | 85%    | х                                     |        |          |
|                | In parking island                             | Quercus rubra           | Red cak                  | ~10cm                    | 2 Trees in good condition              | 85%    | x                                     |        | Г        |
|                | Along nerm                                    | Acer rubra              | Red maple                | 9,6,9.8cm                | 4 trees <20cm, 1 wounded               | 85%    | Х                                     |        | Г        |
|                | On GO Property                                | Acer platenoides        | Norway maple             | 23cm                     | Good                                   | 75%    | x                                     |        | Г        |
|                | On GO Property                                | Acer regundo            | Manitoba maple           | <20cm                    | Good                                   | 85%    | ×                                     |        |          |
|                | On GO Property                                | ¿Vmus americana         | Elms                     | 25,25. 16cm              | Good                                   | 70%    |                                       | х      | Н        |
|                | On GO Proporty                                | Acor regundo            | Manitoba maple           | <20cm                    | Suckers along fenceline                | 60%    |                                       | х      |          |
|                | Along berm                                    | Aper rubra              | Red maple                | <20cm                    | 2- Trees good for transplant           | 90%    |                                       | x      |          |
|                | Along berm                                    | Picea pungons glauca    | Dive spruce              | 420cm                    | 5-Trees good for transplant ~10cm dbh  | 80%    | ×                                     |        |          |
|                | Along berm                                    | Tilia condata           | Linden                   | 420cm                    | 5-Trees good for transplant ~10cm dbh  | 85%    | ×                                     |        | $\vdash$ |
|                | Along term                                    | Juatans mara            | Black warnut             | 4.12.10.8                | 5-trees good for transplant = foom don | 75%    | ×                                     |        | $\vdash$ |
|                |                                               |                         |                          | 12.0001000               | Trees adjacent to fence                |        | ×                                     |        | $\vdash$ |
|                | Along fenceline                               | Juglans rigra           | Black walnut             | 7,15cm                   |                                        | 75%    | _                                     | _      | $\vdash$ |
|                | Along berm                                    | Picea pungens glauca    | Blue spruce              | <20cm                    | 4 trees good for transplant ~10cm      | 80%    | Х                                     |        | $\vdash$ |
|                | Along berm                                    | Frankous sp             | Ash                      | <10cm                    | Suckered tree                          | 60%    |                                       | х      | $\vdash$ |
|                | On GO property<br>Adjacent to Villa           | Jugians rigra           | Walnut                   | 10cm                     | On adjacent property                   | 75%    | Х                                     |        | L        |
|                | blda                                          | Acer plat. Crimson King | Crimson King maple       | 7om                      | Good                                   | 80%    | х                                     |        |          |
|                | Adjacent to Villa<br>bldg                     | Make sp.                | Crab apple               | 6cm                      | Small trees in garden                  | 80%    | x                                     |        |          |
|                | Adjacent to Villa<br>bldg                     | Fraxicus sp             | Ash                      | 63cm                     | Large tree with borer damage           | 40%    |                                       |        | L        |
|                | Parking<br>roundabout island                  | Acor rubra              | Red maple                | 8cm                      | Not doing well                         | 50%    |                                       |        |          |
|                | Adjacent to Villa<br>bidg<br>Adjacent to west | Acer platanoides        |                          | 5cm                      | Good                                   | 80%    | х                                     |        |          |
|                |                                               | Acer rubra              | Red maple                | 7cm                      | Good                                   | 90%    | x                                     |        |          |