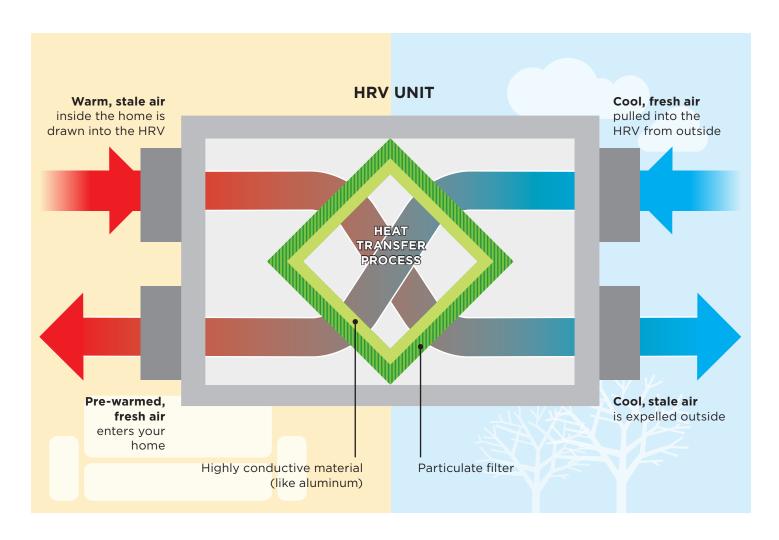

## Heat Recovery Ventilator (HRV)

Minto homes are carefully designed and built to reduce air leakages, saving homeowners energy and money. However, in an airtight home, the indoor air eventually gets old and stale. The solution for this is the Heat Recovery Ventilator (HRV) unit, which ensures that the air inside is continually replaced with fresh air from outside. While keeping air steams separate, the HRV transfers the heat from the outgoing stale air to the incoming fresh air, keeping the efficiency of the overall system as high as possible and reducing energy costs.