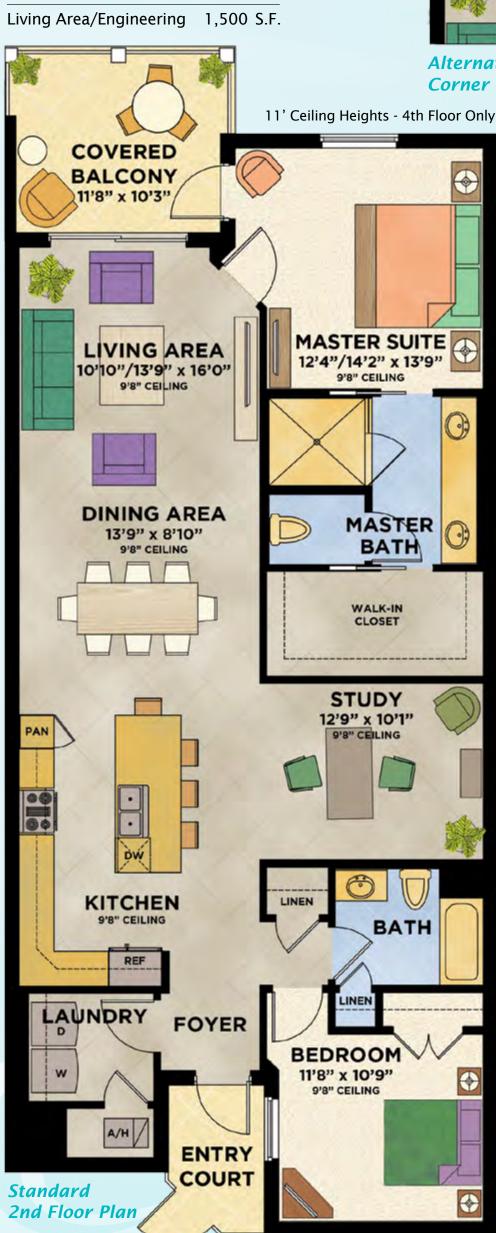

## Standard 2nd Floor Plan

| Living Area/Architectural | 1,589 S.F. |
|---------------------------|------------|
| Balcony Area              | 132 S.F.   |
| Total*                    | 1,721 S.F. |
| Living Area/Engineering   | 1,500 S.F. |

\*Living and balcony area will vary per stack location and level.