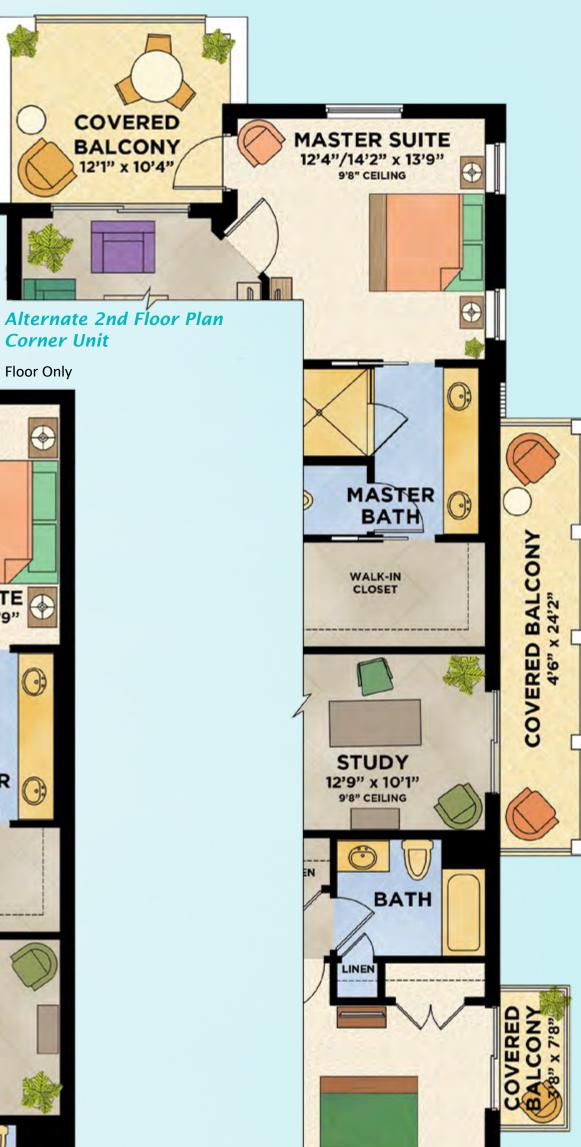

### Alternate 2nd Floor Plan/ Corner Unit

| Living Area/Architectural | 1,603 | S.F. |
|---------------------------|-------|------|
| Balcony Area              | 305   | S.F. |
| Total*                    | 1,908 | S.F. |
| Living Area/Engineering   | 1,500 | S.F. |

\*Living and balcony area will vary per stack location and level.