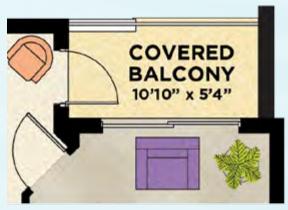

## Standard 2nd Floor Plan

| Living Area/Architectural | 1,589 S.F. |
|---------------------------|------------|
| Balcony Area              | 132 S.F.   |
| Total*                    | 1,721 S.F. |
| Living Area/Engineering   | 1,500 S.F. |

\*Living and balcony area will vary per stack location and level.