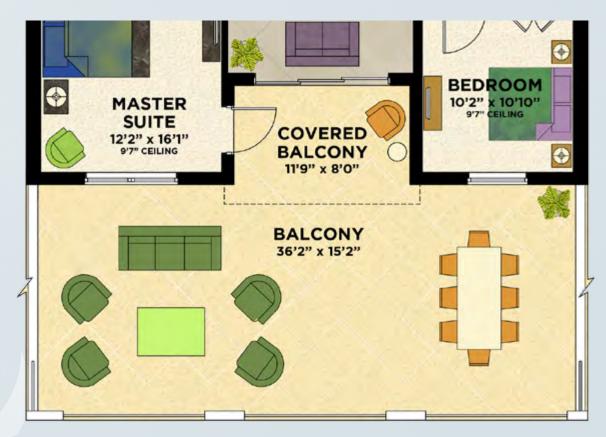

## With 2nd Floor Balcony

| Living Area/Architectural | 1,970 | S.F. |
|---------------------------|-------|------|
| Balcony Area              | 660   | S.F. |
| Total                     | 2,630 | S.F. |
| Living Area/Engineering   | 1,885 | S.F. |

**Balcony Floor Plan (2nd Floor)**