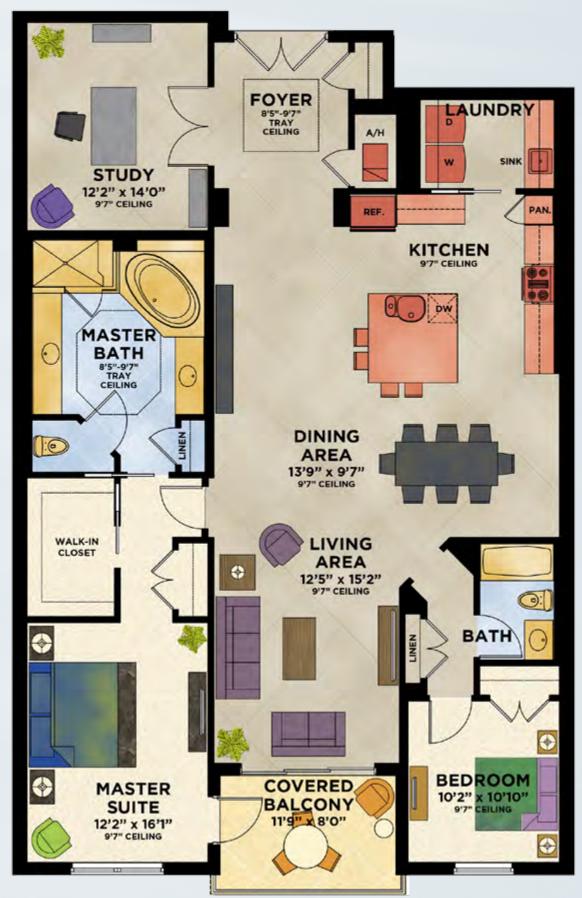

## Ocean Reef 2 Bedrooms, 2 Baths, Study

## oceanfront

10'4" Ceiling Heights - 4th Floor Only

Standard Floor Plan
(w/3rd & 4th Floor Balcony)

## With 3rd Floor Balcony

| min si a i ioo. Baicon,   |       |      |
|---------------------------|-------|------|
| Living Area/Architectural | 1,970 | S.F. |
| Balcony Area              | 96    | S.F. |
| Total                     | 2,066 | S.F. |
| Living Area/Engineering   | 1,885 | S.F. |

## With 2nd Floor Balcony

| Living Area/Architectural | 1,970 | S.F. |
|---------------------------|-------|------|
| Balcony Area              | 660   | S.F. |
| Total                     | 2,630 | S.F. |
| Living Area/Engineering   | 1,885 | S.F. |