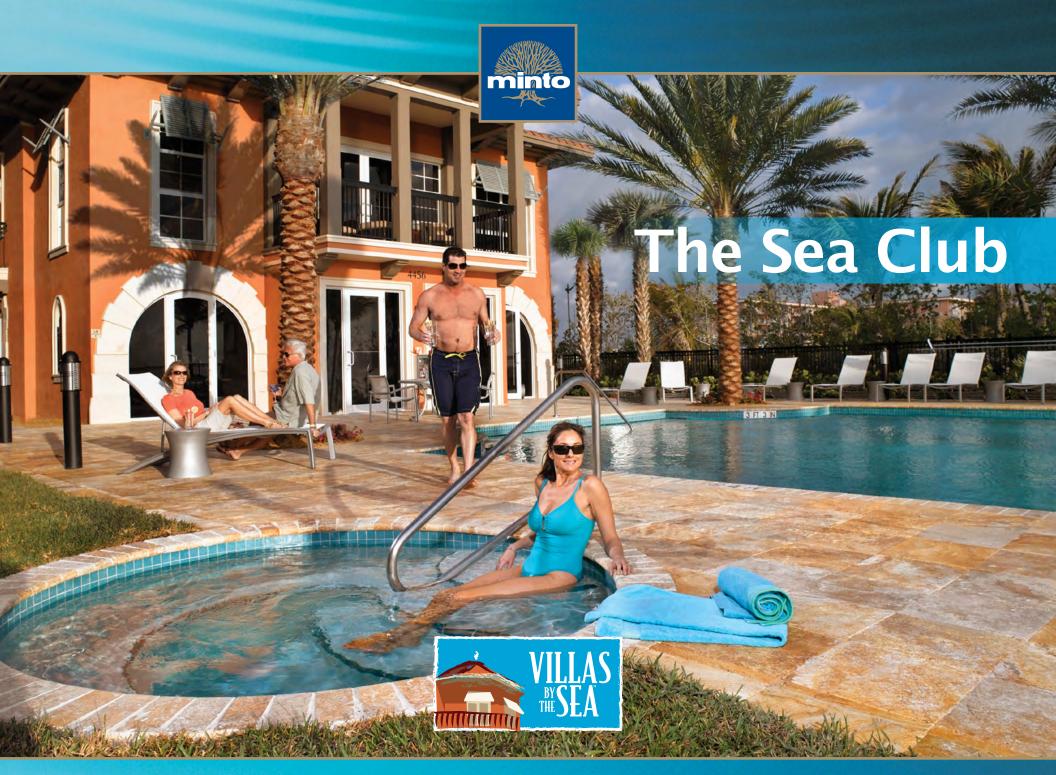

## Private Oceanfront Clubhouse & Fitness Center

Each of our residents will take great pleasure in the club-like atmosphere, revolving around a 2-story oceanfront clubhouse with cardio-fitness center, social room and a lavishly landscaped pool area, featuring a spa and cabanas. All of which overlook a 600 ft. stretch of white sand beach and the blue Atlantic. The Sea Club is now open and will be shared with current