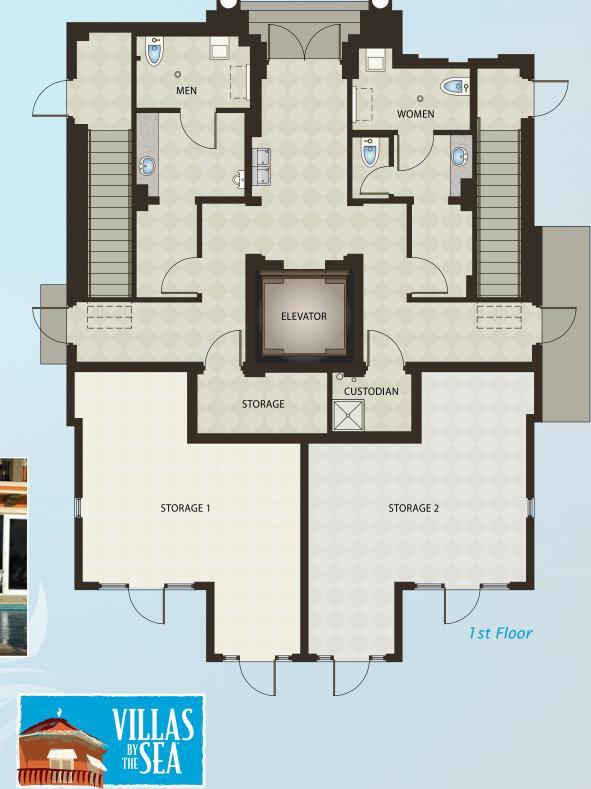

## **PRIVATE OCEANFRONT CLUBHOUSE**

EQUIPMENT

2nd Floor

STORAGE

EXERCISE ROOM

ELEVATOR

LOUNGE