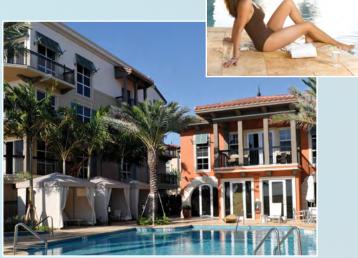

## Private Oceanfront Clubhouse & Fitness Center

Each of our residents will take great pleasure in the club-like atmosphere, revolving around a 2-story oceanfront clubhouse with cardio-fitness center, social room and a lavishly landscaped pool area, featuring a spa and cabanas. All of which overlook a 600 ft. stretch of white sand beach and the blue Atlantic. The Sea Club is now open and will be shared with current