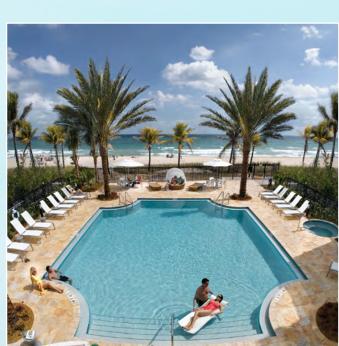

## Private Oceanfront Clubhouse & Fitness Center

Each of our residents will take great pleasure in the club-like atmosphere, revolving around a 2-story oceanfront clubhouse with cardio-fitness center, social room and a lavishly landscaped pool area, featuring a spa and cabanas. All of which overlook a 600 ft. stretch of white sand beach and the blue Atlantic. The Sea Club is now open and will be shared with current