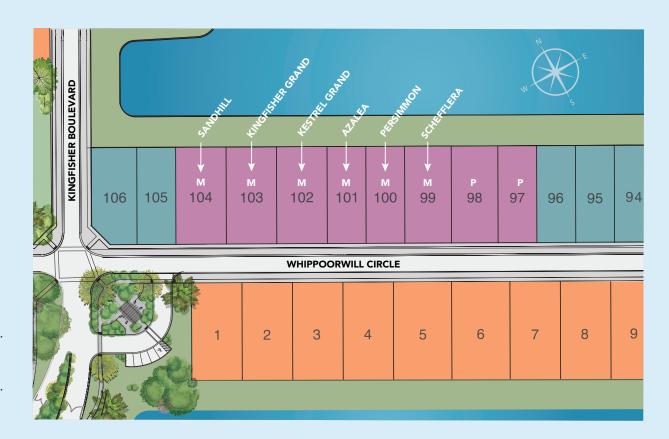

# **MODEL ROW**

**SITEPLAN** 

#### **SANDHILL**

3 Bedrooms / 3 Baths / 2,410 A/C sq. ft.

#### **KINGFISHER GRAND**

3 Bedrooms / 4 Baths / 3,019 A/C sq. ft.

## **KESTREL GRAND**

5 Bedrooms / 4.5 Baths / 4,108 A/C sq. ft.

#### **AZALEA**

3 Bedrooms / 2.5 Baths / 2,584 A/C sq. ft.

## **PERSIMMON**

2 Bedrooms / 2.5 Baths / 2,041 A/C sq. ft.

## **SCHEFFLERA**

3 Bedrooms / 2.5 Baths / 2,322 A/C sq. ft.

For location, hours of operation and further details about our award-winning communities, visit MintoUSA.com.

© Minto Communities, LLC 2017. All rights reserved. Content may not be reproduced, copied, altered, distributed, stored or transferred in any form or by any means without express written permission. Artist's renderings, dimensions, specifications, prices and features are approximate and subject to change without notice. Minto, the Minto logo, Hammocks and the Hammocks logo are trademarks of Minto Communities, LLC and/or its affiliates. CGC 1519880. 2017 MWEST-002686 10/17 5M