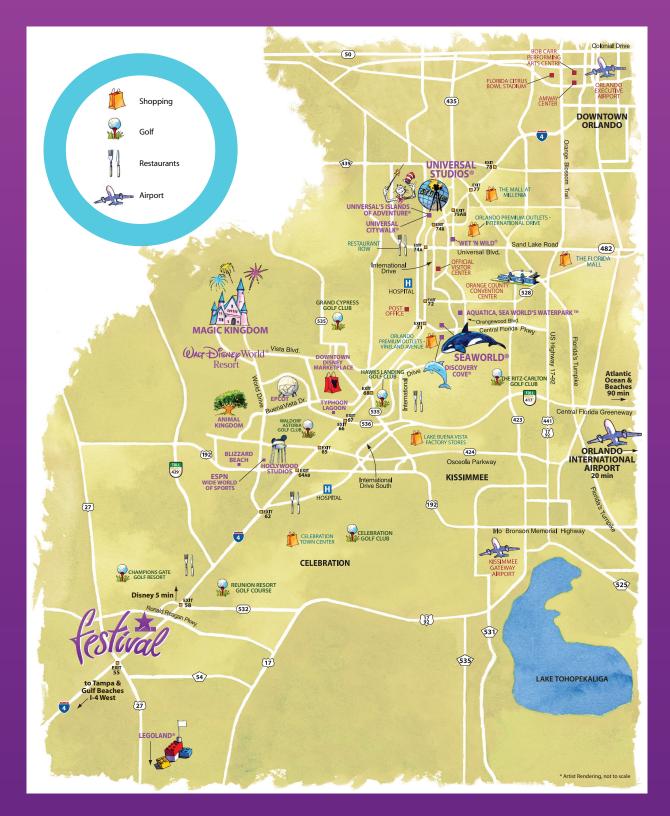

## **Community Site Plan**

(888) 709•5639 mintofla.com

From I-4 Exit 58, proceed west onto ChampionsGate Blvd. continue straight to Ronald Reagan Parkway.

For location, hours of operation and further details about our award-winning communities throughout Florida, visit mintofla.com