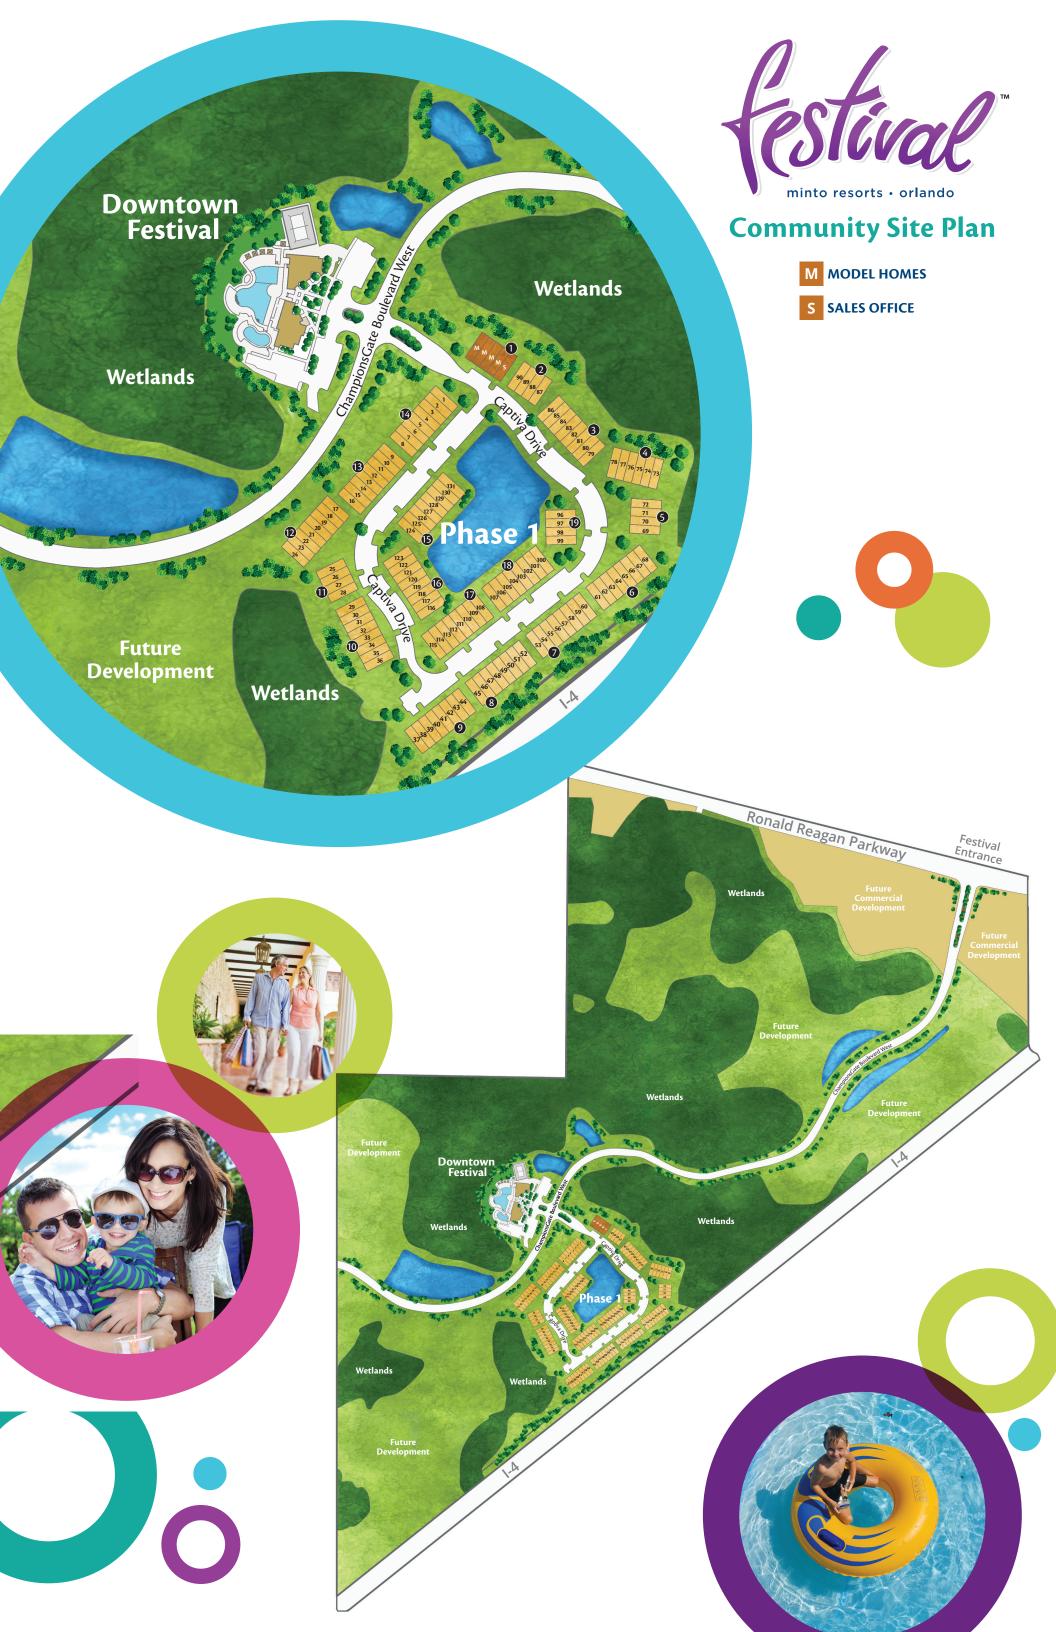

## **Community Site Plan**

(888) 709•5639 mintofla.com

From I-4 Exit 58, proceed west onto ChampionsGate Blvd. continue straight to Ronald Reagan Parkway.

For location, hours of operation and further details about our award-winning communities throughout Florida, visit mintofla.com