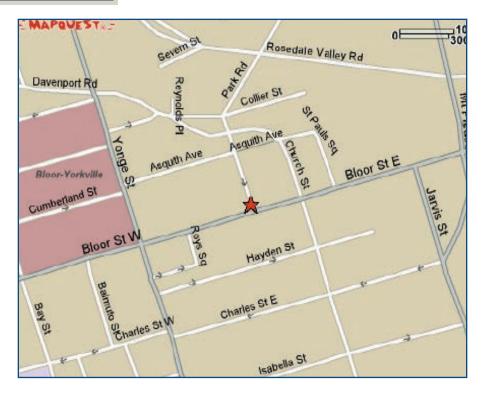

## LOCATION

One block east of Yonge Street (North side of Bloor Street East) 8 Park Road Toronto, ON M4W 3S5

# DRIVING HERE

- From the Airport, take Highway 427 south to the Gardiner Expressway
- Take the Gardiner Expwy East
- Exit at York / Bay / Yonge St
- Take Yonge St north to Bloor Street
- Drive one block north of Bloor St.
- Turn right at Asquith Ave.
- · Go to "stop" sign
- Turn right and look for 8 Park Road, on your right hand side