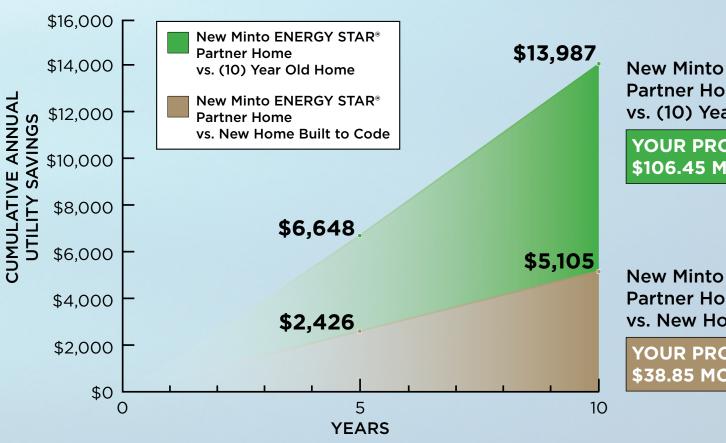

## NEW MINTO ENERGY STAR® CERTIFIED HOMES UTILITY SAVINGS OVER 10 YEARS\*

**New Minto ENERGY STAR® Partner Home** vs. (10) Year Old Home

YOUR PROJECTED SAVINGS = \$106.45 MONTHLY

**New Minto ENERGY STAR® Partner Home** vs. New Home Built to Code

YOUR PROJECTED SAVINGS = **\$38.85 MONTHLY** 

\*The information included in this piece is solely for demonstration purposes and is not intended to assure a level of savings. Savings estimates are based on information provided by FP&L. Actual savings will depend upon individual use and energy costs which will fluctuate over time. Likewise, the long-term savings rate will depend upon market interest rates which also vary over time. These features may be changed or deleted at any time and may vary by community.

## NEW MINTO ENERGY STAR® CERTIFIED HOMES – SAVING YOU MORE MONEY PER MONTH!