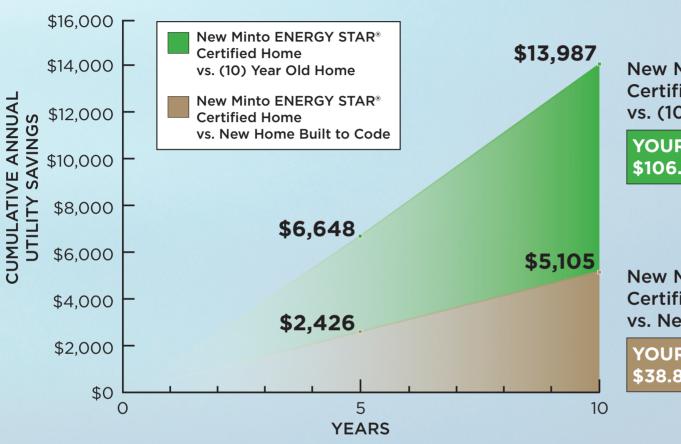

## NEW MINTO ENERGY STAR® CERTIFIED HOMES UTILITY SAVINGS OVER 10 YEARS\*

New Minto ENERGY STAR® Certified Home vs. (10) Year Old Home

YOUR PROJECTED SAVINGS = \$106.45 MONTHLY

New Minto ENERGY STAR®
Certified Home
vs. New Home Built to Code

YOUR PROJECTED SAVINGS = \$38.85 MONTHLY

LAUREATE
PARK
AT LAKE NONA