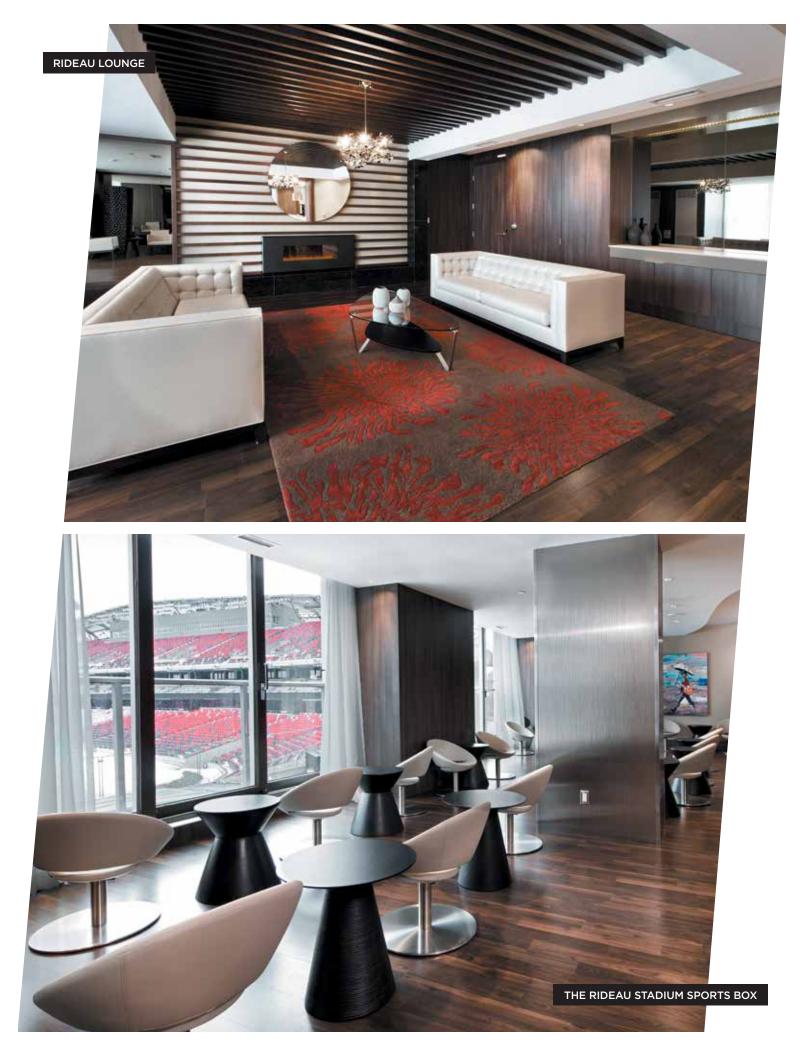

Arriving home to The Rideau Penthouses is nothing short of spectacular. The beautiful Grand Lobby is stylish and modern, with a comfortably furnished Lobby Lounge, the perfect setting to relax in a casual, yet sophisticated ambience. Parties and celebrations kick into high gear in the Rideau's Party Room. Gather with friends in the Rideau Stadium Sports Box overlooking the game. Or relax in the adjoining Rideau Lounge. Work out in style in the state-of-the-art Fitness Centre, complete with aerobics, weight training and cardio equipment. Life at The Rideau is sublime and inspired.