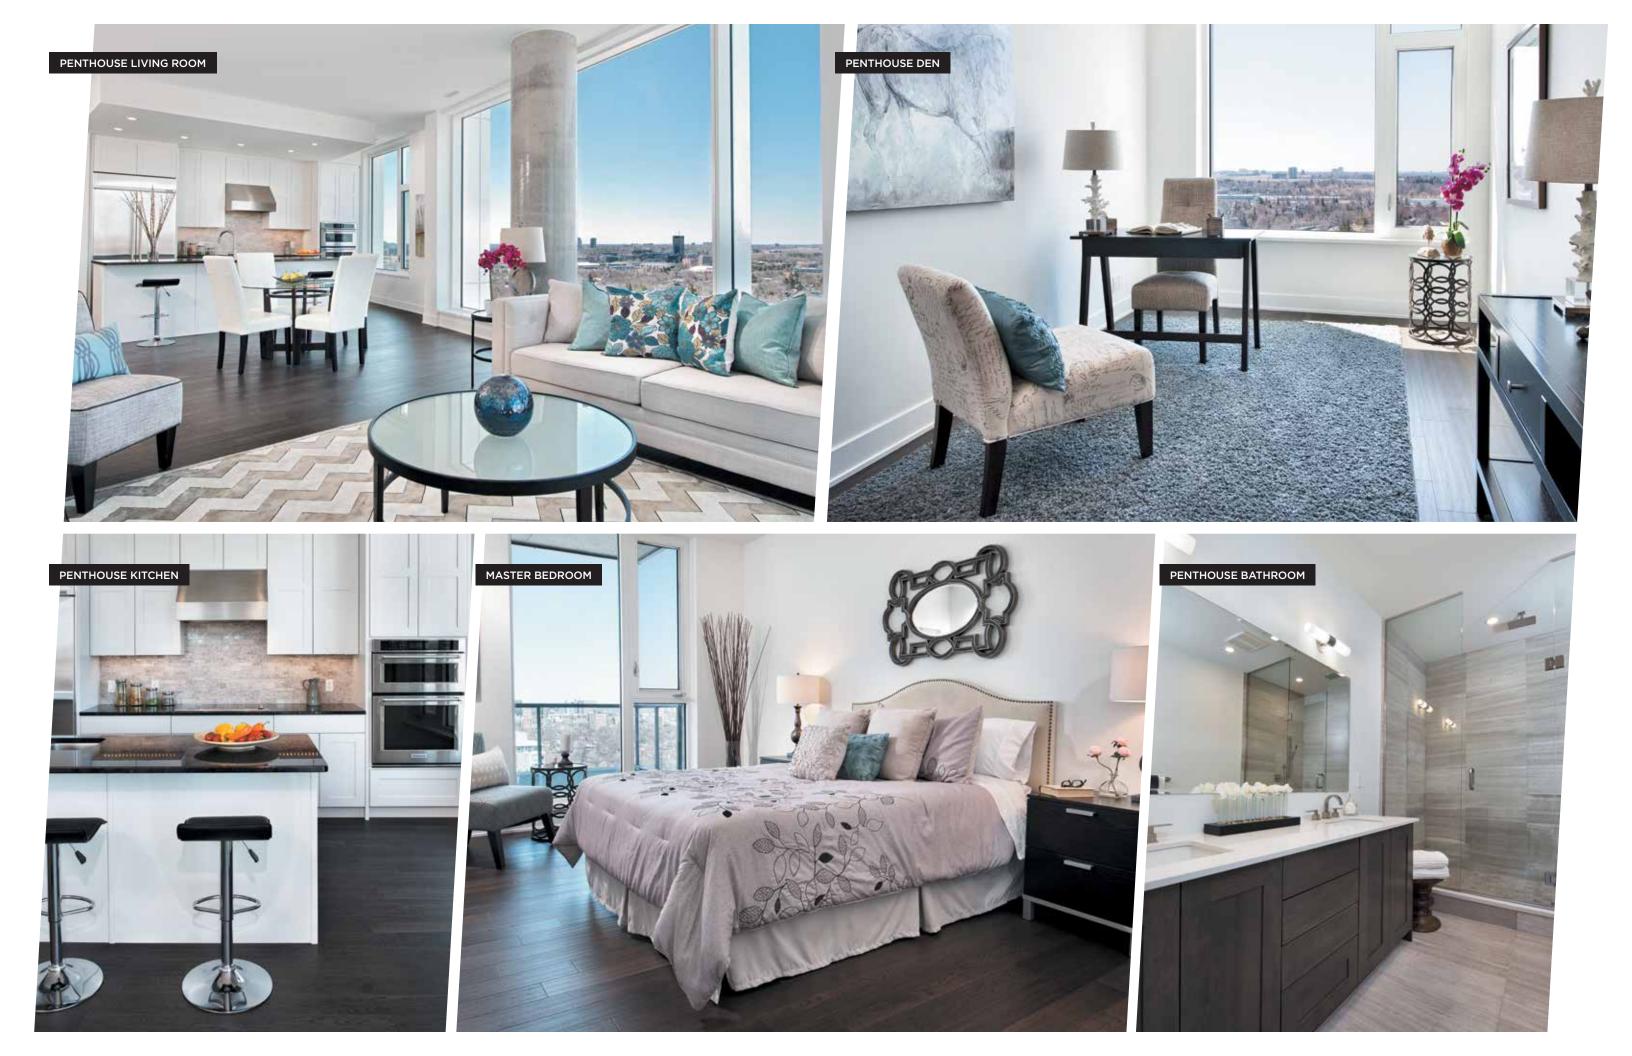

## COLLECTION

LUXURY reaches A NEW height OF LIVING

Welcome to the Penthouse Collection at Minto@lansdowne. A limited collection of exquisitely designed luxuriously appointed residences on the upper floors of The Rideau tower. Come home to elegance that is opulent, yet comfortable. Each Penthouse showcases meticulous detail and craftsmanship at every turn. Enjoy uninterrupted views of the beautiful Rideau Canal, the neighbouring TD Place Stadium, the scenic parklands and the historic skyline of downtown Ottawa. Modern luxuries and designer inspired details can be found in every room. **This is where it all happens. Minto@lansdowne.** 