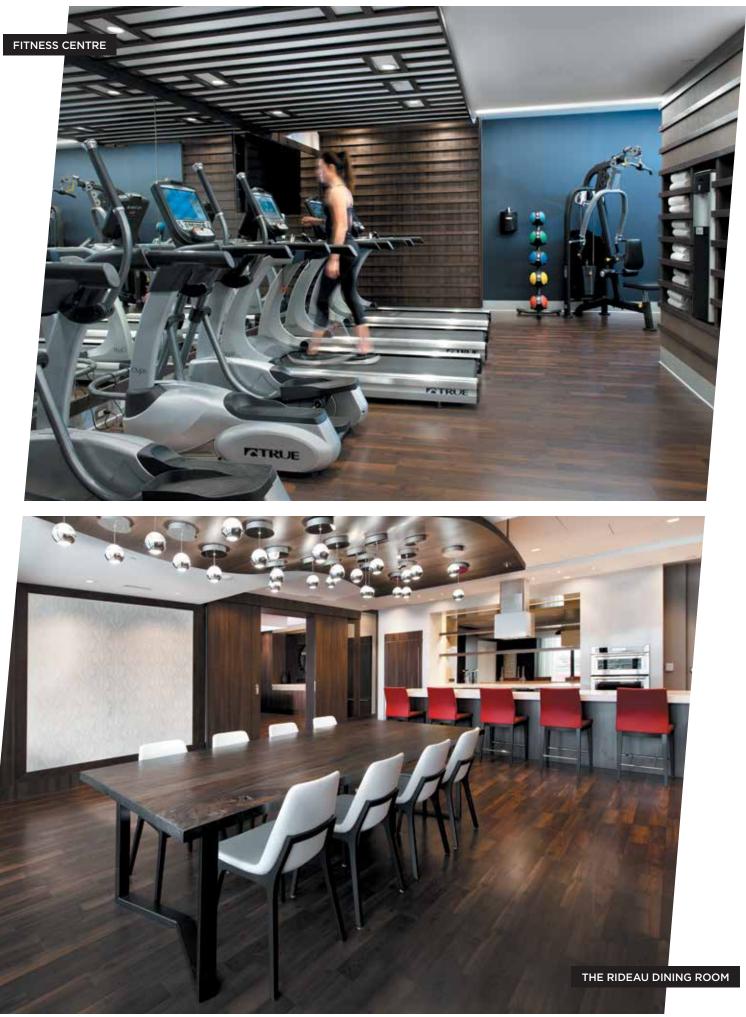

Arriving home to The Rideau Penthouses is nothing short of spectacular. The beautiful Grand Lobby is stylish and modern, with a comfortably furnished Lobby Lounge, the perfect setting to relax in a casual, yet sophisticated ambience. Parties and celebrations kick into high gear in the Rideau's Party Room. Gather with friends in the Rideau Stadium Sports Box overlooking the game. Or relax in the adjoining Rideau Lounge. Work out in style in the state-of-the-art Fitness Centre, complete with aerobics, weight training and cardio equipment. Life at The Rideau is sublime and inspired.