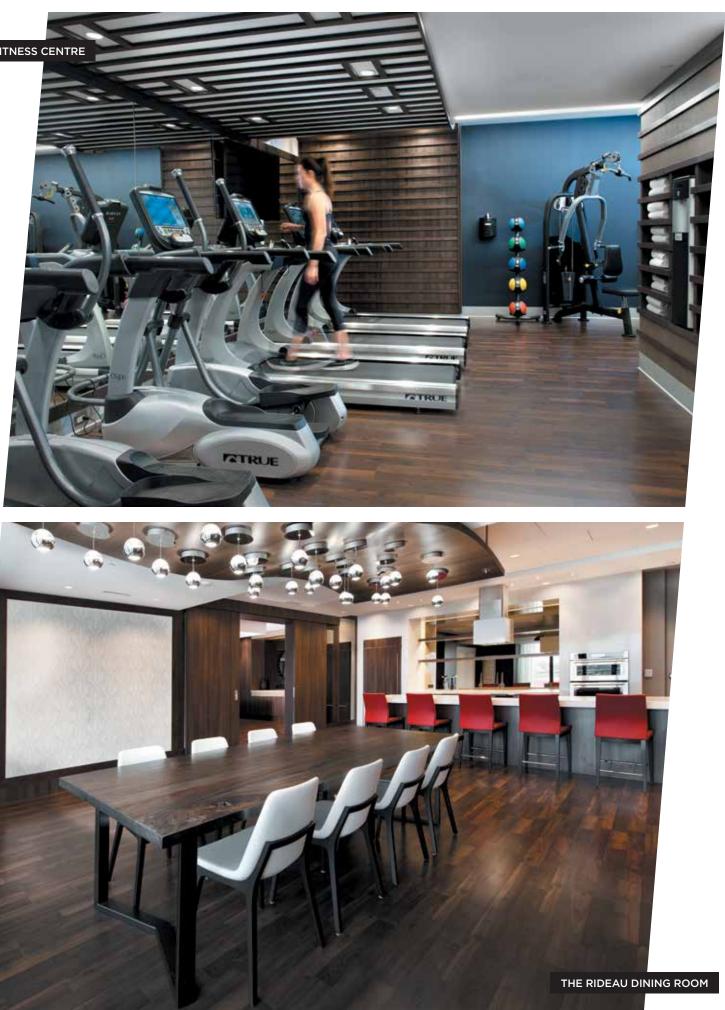

Arriving home to The Rideau Penthouses is nothing short of spectacular. The beautiful Grand Lobby is stylish and modern, with a comfortably furnished Lobby Lounge, the perfect setting to relax in a casual, yet sophisticated ambience. Parties and celebrations kick into high gear in the Rideau's Party Room. Gather with friends in the Rideau Stadium Sports Box overlooking the game. Or relax in the adjoining Rideau Lounge. Work out in style in the state-of-the-art Fitness Centre, complete with aerobics, weight training and cardio equipment. Life at The Rideau is sublime and inspired.