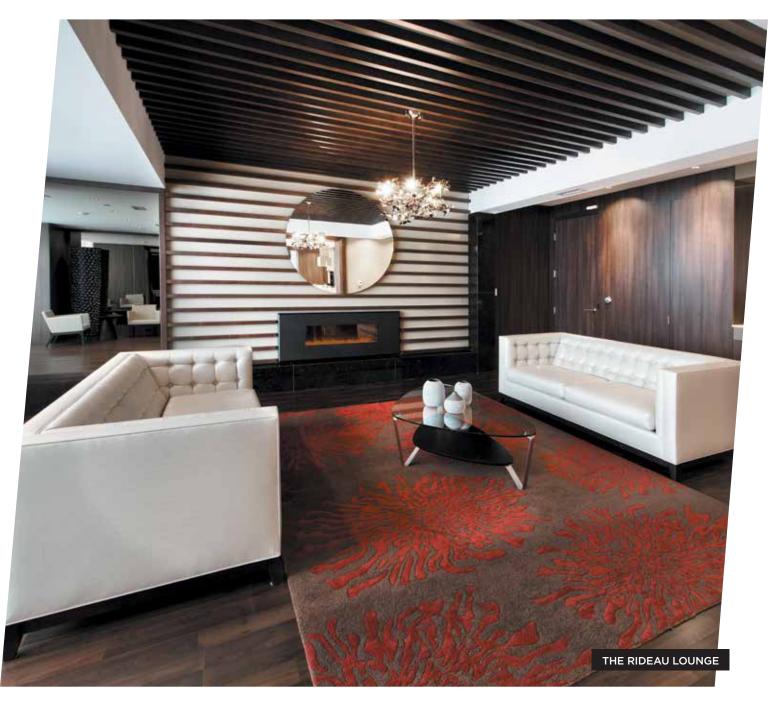

Arriving home to The Rideau Penthouses is nothing short of spectacular. The beautiful Grand Lobby is stylish and modern, with a comfortably furnished Lobby Lounge, the perfect setting to relax in a casual, yet sophisticated ambience. Parties and celebrations kick into high gear in the Rideau's Party Room. Gather with friends in the Rideau Stadium Sports Box overlooking the game. Or relax in the adjoining Rideau Lounge. Work out in style in the state-of-the-art Fitness Centre, complete with aerobics, weight training and cardio equipment. Life at The Rideau is sublime and inspired.