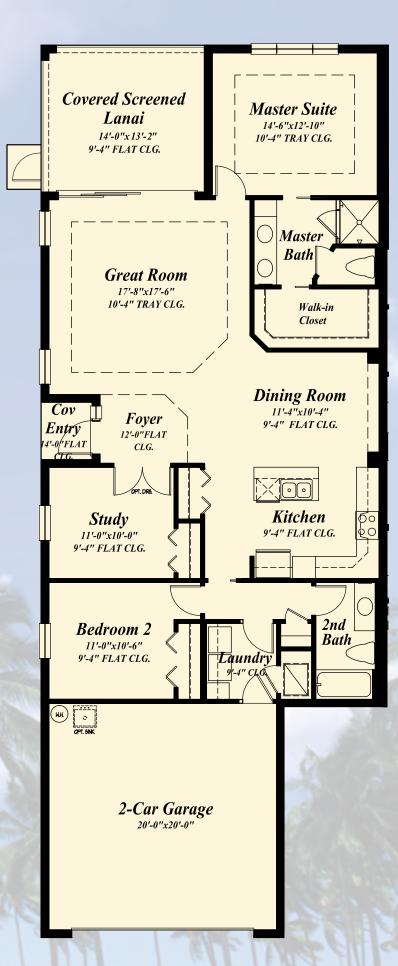

## Buttonwood

2 Bedrooms 2 Baths **Great Room** Study **Covered Screened Lanai** 

> 2-Car Garage 1,565 a/c sq. ft. 2,218 total sq. ft.

2 Bedrooms 2 Baths Great Room Den Covered Screened Lanai

> 2-Car Garage + Cart Storage 1,735 a/c sq. ft. 2,478 total sq. ft.