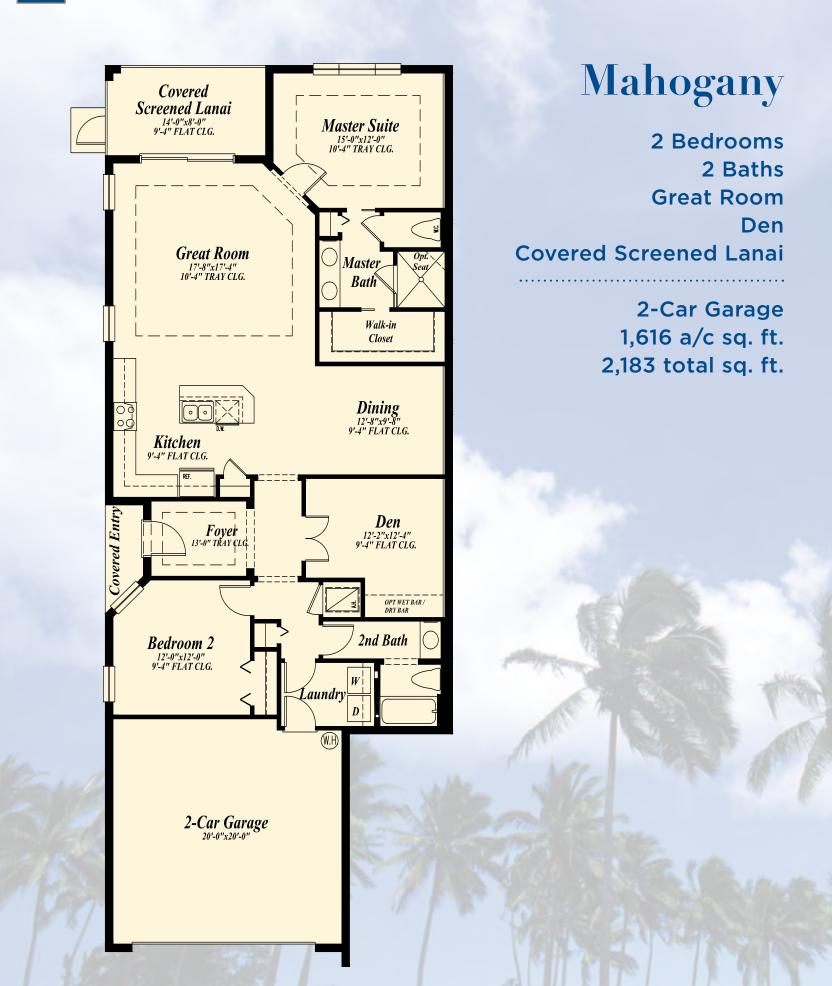

## Buttonwood

2 Bedrooms 2 Baths **Great Room** Study **Covered Screened Lanai** 

> 2-Car Garage 1,565 a/c sq. ft. 2,218 total sq. ft.

2 Bedrooms 2 Baths Great Room Den Covered Screened Lanai

> 2-Car Garage + Cart Storage 1,735 a/c sq. ft. 2,478 total sq. ft.