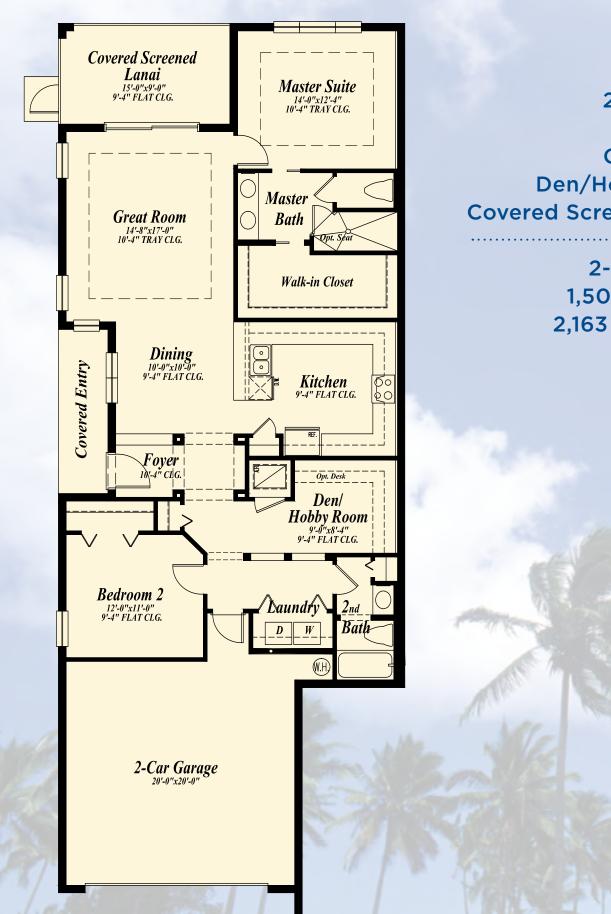

## Palm

2 Bedrooms 2 Baths **Great Room** Den/Hobby Room **Covered Screened Lanai** 

> 2-Car Garage 1,503 a/c sq. ft. 2,163 total sq. ft.