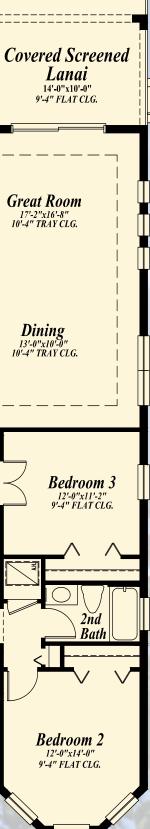

home designs and included premium features





## Palm

2 Bedrooms 2 Baths **Great Room** Den/Hobby Room **Covered Screened Lanai** 

> 2-Car Garage 1,503 a/c sq. ft. 2,163 total sq. ft.



## Buttonwood

2 Bedrooms 2 Baths **Great Room** Study **Covered Screened Lanai** 

> 2-Car Garage 1,565 a/c sq. ft. 2,218 total sq. ft.









2 Bedrooms 2 Baths Great Room Den Covered Screened Lanai

> 2-Car Garage + Cart Storage 1,735 a/c sq. ft. 2,478 total sq. ft.





## Magnolia

**3** Bedrooms 2 Baths **Great Room** Den/Hobby Room **Covered Screened Lanai** 

. . . . . . . . . . . . . . . . . . .

2-Car Garage 1,862 a/c sq. ft. 2,456 total sq. ft.