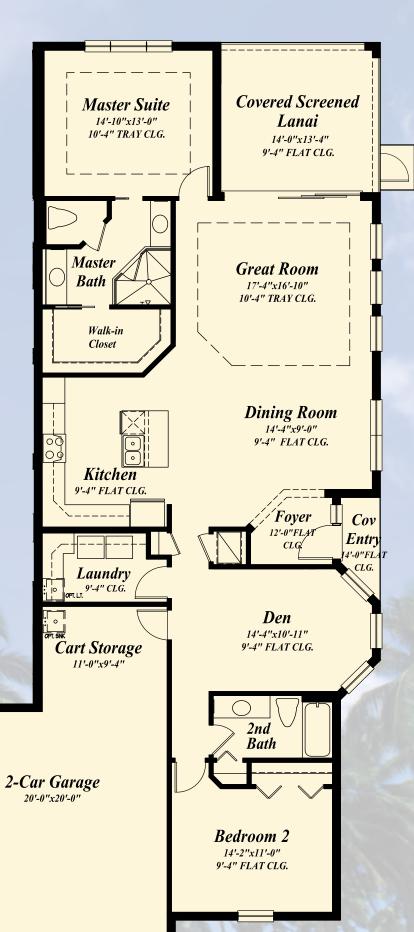

## Magnolia

**3** Bedrooms 2 Baths **Great Room** Den/Hobby Room **Covered Screened Lanai** 

. . . . . . . . . . . . . . . . . . .

2-Car Garage 1,862 a/c sq. ft. 2,456 total sq. ft.