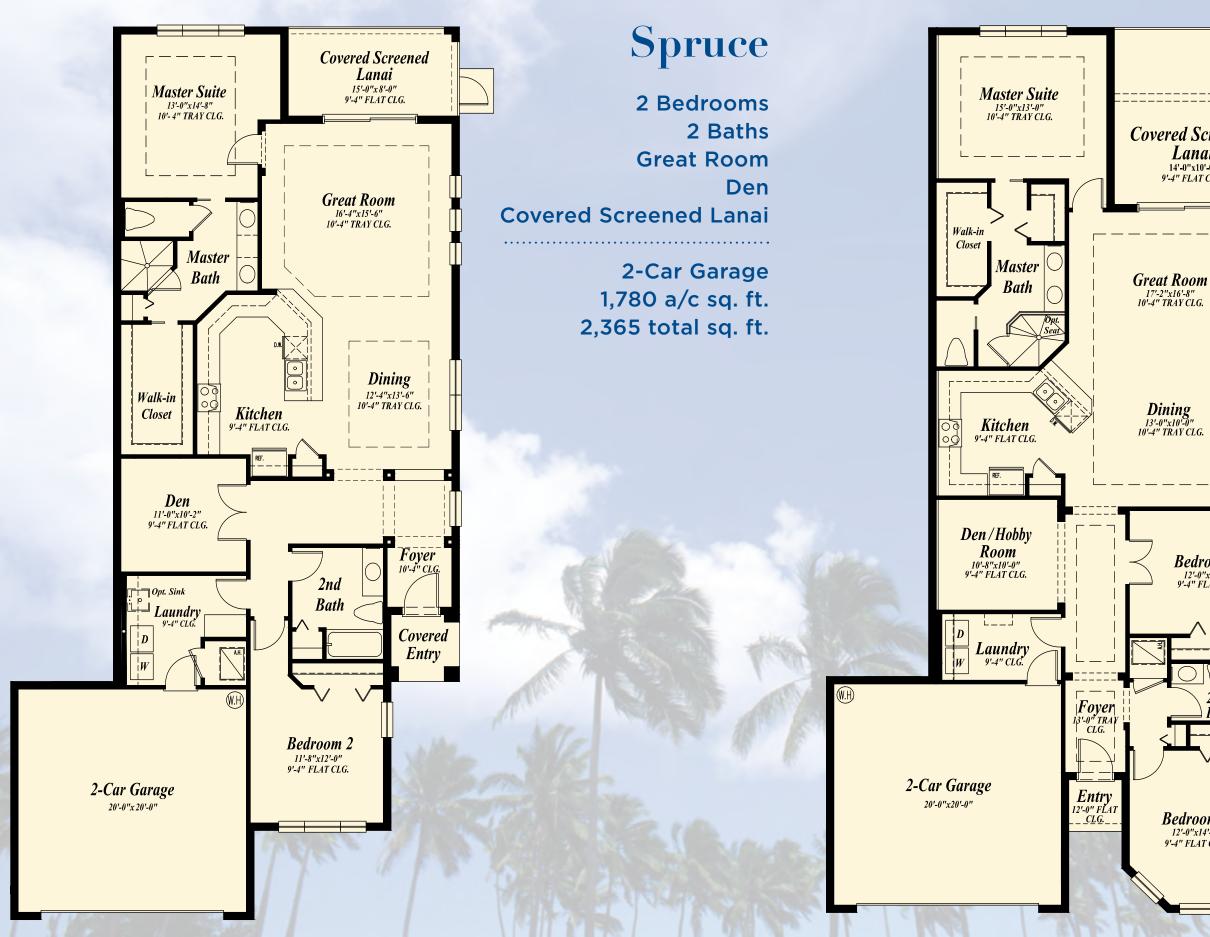

home designs and included premium features





## Palm

2 Bedrooms 2 Baths **Great Room** Den/Hobby Room **Covered Screened Lanai** 

> 2-Car Garage 1,503 a/c sq. ft. 2,163 total sq. ft.



## Buttonwood

2 Bedrooms 2 Baths **Great Room** Study **Covered Screened Lanai** 

> 2-Car Garage 1,565 a/c sq. ft. 2,218 total sq. ft.









2 Bedrooms 2 Baths Great Room Den Covered Screened Lanai

> 2-Car Garage + Cart Storage 1,735 a/c sq. ft. 2,478 total sq. ft.





## Magnolia

**3** Bedrooms 2 Baths **Great Room** Den/Hobby Room **Covered Screened Lanai** 

. . . . . . . . . . . . . . . . . . .

2-Car Garage 1,862 a/c sq. ft. 2,456 total sq. ft.