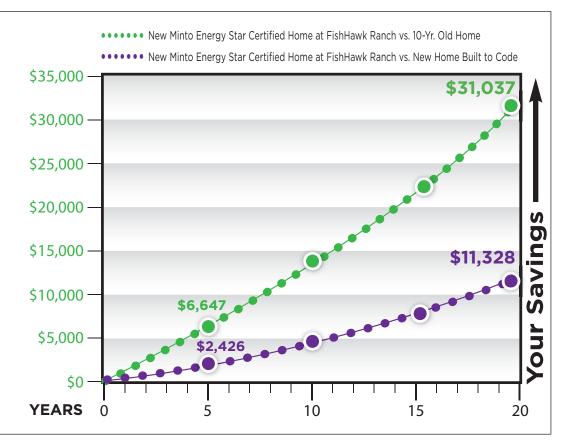

## Minto Utility Savings Over 20 Years\*

New Energy Star®
Minto Home at
FishHawk Ranch
vs.
10-Year Old Home:
\$31,037

New Energy Star®
Minto Home at
FishHawk Ranch
Vs.
New Home
Built to Code:
\$11,328

Energy Star® Certification ensures that your home is a minimum of 10% more energy-efficient than a standard home built to code.